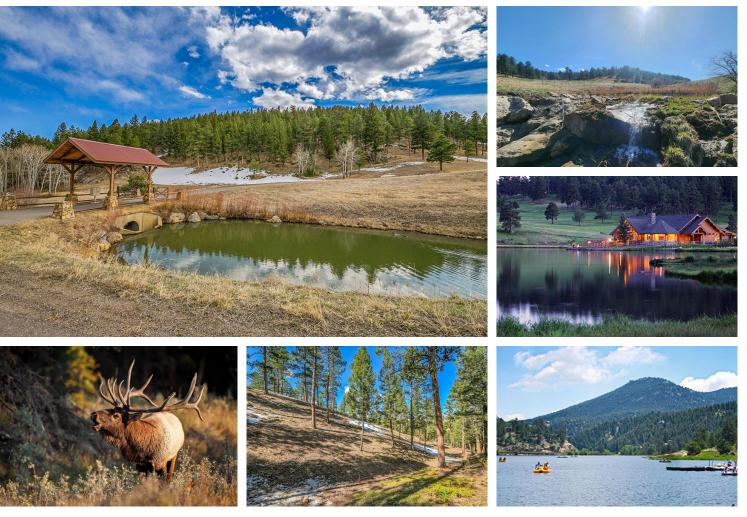

## 3325 Timbergate Trail Evergreen, CO 80439

Build your dream mountain home on a 10+ acre private retreat in central Evergreen! This parcel offers stunning mountain views, abundant trees, and hiking on your own land. Located in a friendly 6-parcel community, enjoy easy access with paved roads, a seasonal stream, pond, and covered bridge entrance. With rock outcroppings and diverse trees, this is a prime building site. Zoned A-2, the well-managed HOA handles road maintenance and snow removal. Power, natural gas, and high-speed internet options are available. Just 5 minutes from shopping and dining, and 25 minutes to Denver, this is the perfect blend of mountain living and convenience. Contact us for a private tour and guidance on builders and financing. Don't miss this rare opportunity!