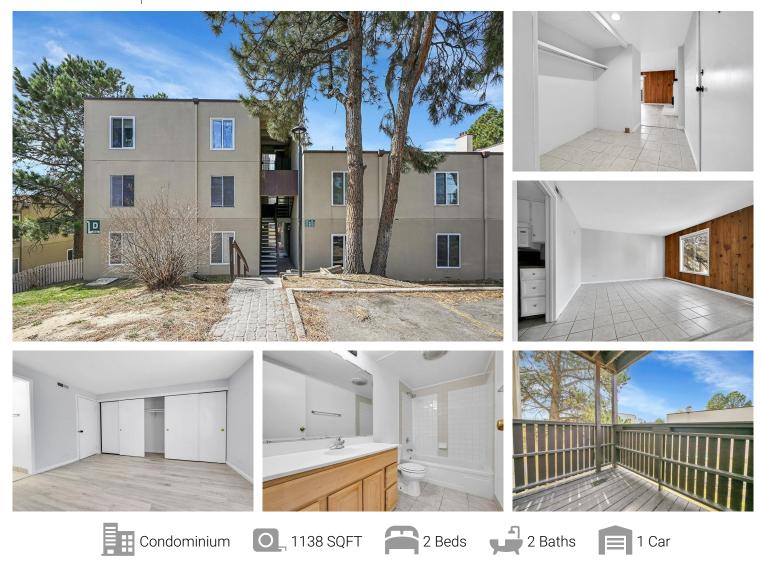

## PROPERTY DETAILS

This well-appointed condominium at 9700 East Iliff Avenue offers a unique opportunity for buyers seeking a suburban lifestyle in Denver. With 1,138 square feet, it features two bedrooms and two full bathrooms, ideal for professionals or couples wanting a low-maintenance home. Upon entry, a foyer leads to a spacious living room with a masonry fireplace and light wood-style flooring. The kitchen boasts modern white cabinetry and stone-look countertops, while the adjoining dining area is perfect for casual meals and entertaining. A balcony provides outdoor space with neighborhood views. Located near shopping, dining, and recreation, this condo is also accessible to major roadways, making it a great investment in a vibrant Denver community.