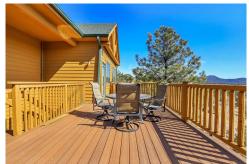

## PROPERTY DETAILS

Discover your ideal Evergreen workspace in this spacious office condo, perfectly situated in central Evergreen. Offering a versatile layout designed for productivity and bathed in natural light from expansive windows, this well-appointed space features multiple private offices, a conference room, and a break room space with refrigerator. Enjoy refreshing breaks or impromptu meetings on your private patio, surrounded by the serene beauty of the mountains. The rustic charm of log and timber construction blends seamlessly with the mountain landscape, creating a unique and inviting atmosphere. With ample paved parking and HOA-covered utilities, common area janitorial, and snow removal, your focus remains on your business. This property's central Evergreen location and flexible layout make it an ideal choice for both owner-occupiers and investors seeking a solid commercial asset. Elevate your business with a workspace that truly reflects the beauty and spirit of Evergreen.