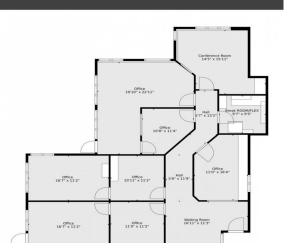

## 30752 Southview Drive, Evergreen, CO 80439 — floorplan\_single\_0

Disclaimer: Sizes and Dimensions are Approximate, Actual May Vary.