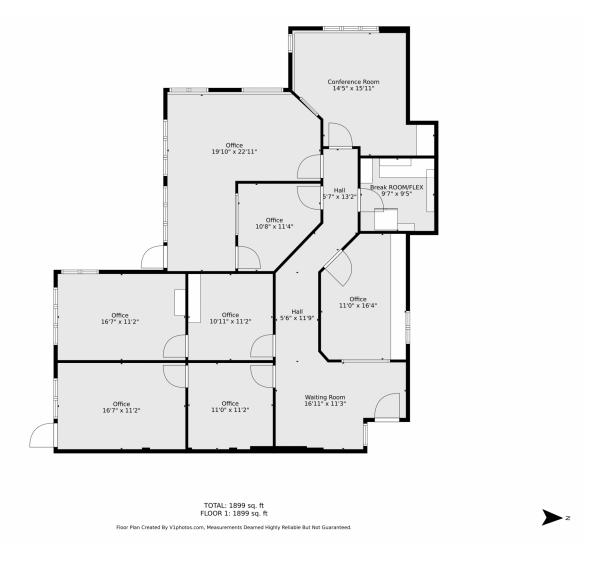

## 30752 Southview Drive, Evergreen, CO 80439 — floorplan\_single\_0

Disclaimer: Sizes and Dimensions are Approximate, Actual May Vary.