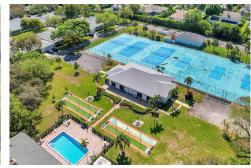

## PROPERTY DETAILS

Welcome to Limetree, a welcoming adult community in central Boynton Beach. This spacious 2-bedroom, 2-bathroom residence spans 1,238 square feet, perfect for a relaxed Florida lifestyle. Inside, enjoy a bright living room with light tile flooring and a seamless flow into the dining area, ideal for entertaining. The kitchen features appliances and ample storage, catering to any chef. The primary bedroom includes an ensuite, while the second bedroom is great for guests. Community amenities include a refreshing pool, fitness center, shuffleboard court, and billiard room. Limetree offers suburban charm with easy access to parks, shopping, and dining. Experience the best of Florida living in this lovely condo!