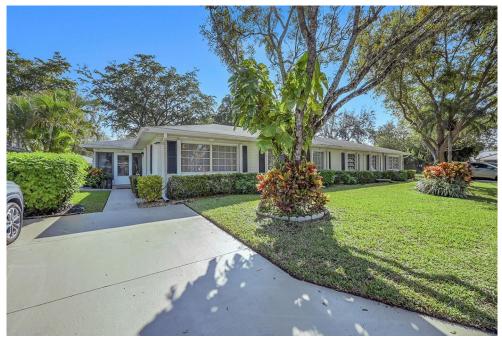

## Adult Community 2 Bed 2 Bath for sale in Limetree located in Central Boynton Beach

1238 SQFT

## PROPERTY DETAILS

Welcome to Limetree, a welcoming adult community in central Boynton Beach. This spacious 2-bedroom, 2-bathroom residence spans 1,238 square feet, perfect for a relaxed Florida lifestyle. Inside, enjoy a bright living room with light tile flooring and a seamless flow into the dining area, ideal for entertaining. The kitchen features appliances and ample storage, catering to any chef. The primary bedroom includes an ensuite, while the second bedroom is great for guests. Community amenities include a refreshing pool, fitness center, shuffleboard court, and billiard room. Limetree offers suburban charm with easy access to parks, shopping, and dining. Experience the best of Florida living in this lovely condo!