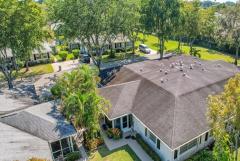

## PROPERTY DETAILS

Welcome to Limetree, a welcoming adult community in central Boynton Beach. This spacious 2-bedroom, 2-bathroom residence spans 1,238 square feet, perfect for a relaxed Florida lifestyle. Inside, enjoy a bright living room with light tile flooring and a seamless flow into the dining area, ideal for entertaining. The kitchen features appliances and ample storage, catering to any chef. The primary bedroom includes an ensuite, while the second bedroom is great for guests. Community amenities include a refreshing pool, fitness center, shuffleboard court, and billiard room. Limetree offers suburban charm with easy access to parks, shopping, and dining. Experience the best of Florida living in this lovely condo!