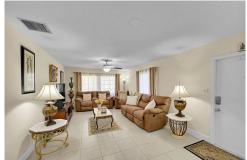

## PROPERTY DETAILS

Welcome to Limetree, a welcoming adult community in central Boynton Beach. This spacious 2-bedroom, 2-bathroom residence spans 1,238 square feet, perfect for a relaxed Florida lifestyle. Inside, enjoy a bright living room with light tile flooring and a seamless flow into the dining area, ideal for entertaining. The kitchen features appliances and ample storage, catering to any chef. The primary bedroom includes an ensuite, while the second bedroom is great for guests. Community amenities include a refreshing pool, fitness center, shuffleboard court, and billiard room. Limetree offers suburban charm with easy access to parks, shopping, and dining. Experience the best of Florida living in this lovely condo!