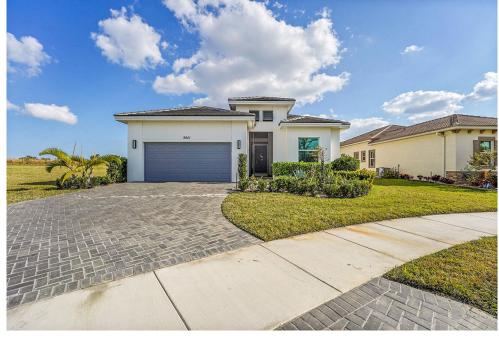

Single Family

2800 SQFT

0.26 Acre

## PROPERTY DETAILS

Welcome to your dream home built by KOTLER in 2022, located in the prestigious PGA Village Verano's 55+ Cresswind neighborhood. This upgraded 3BR/3BA/2CG home features a bonus room and abundant natural light. Enjoy privacy on a spacious lot with a brand new oversized screened pool, perfect for outdoor entertainment. Benefit from resort-style living with access to a 27-court pickleball facility, tennis courts, fitness centers, sauna, indoor/outdoor pools, and a dog park. The HOA covers internet, alarm monitoring, security, and lawn care. This home is a must-see!