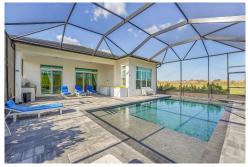

## PROPERTY DETAILS

Welcome to your dream home built by KOTLER in 2022, located in the prestigious PGA Village Verano's 55+ Cresswind neighborhood. This upgraded 3BR/3BA/2CG home features a bonus room and abundant natural light. Enjoy privacy on a spacious lot with a brand new oversized screened pool, perfect for outdoor entertainment. Benefit from resort-style living with access to a 27-court pickleball facility, tennis courts, fitness centers, sauna, indoor/outdoor pools, and a dog park. The HOA covers internet, alarm monitoring, security, and lawn care. This home is a must-see!