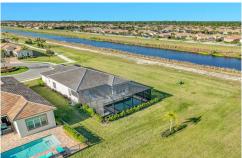

## PROPERTY DETAILS

Welcome to your dream home built by KOTLER in 2022, located in the prestigious PGA Village Verano's 55+ Cresswind neighborhood. This upgraded 3BR/3BA/2CG home features a bonus room and abundant natural light. Enjoy privacy on a spacious lot with a brand new oversized screened pool, perfect for outdoor entertainment. Benefit from resort-style living with access to a 27-court pickleball facility, tennis courts, fitness centers, sauna, indoor/outdoor pools, and a dog park. The HOA covers internet, alarm monitoring, security, and lawn care. This home is a must-see!