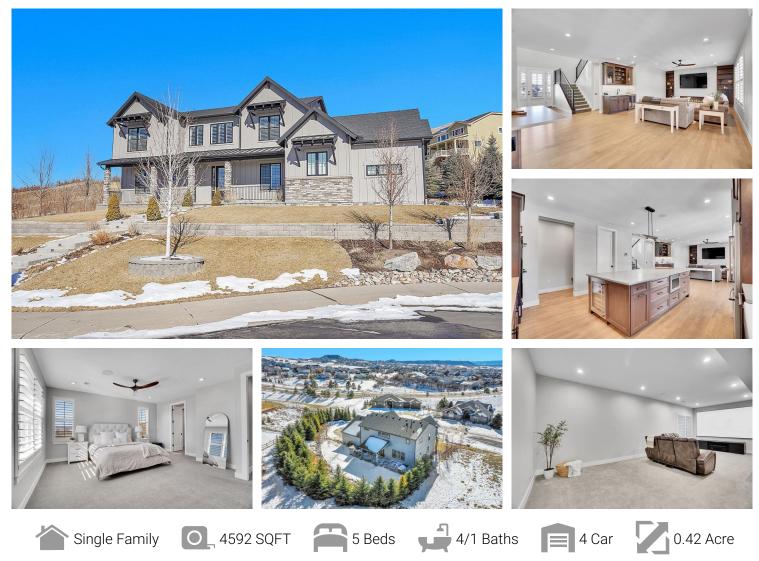

## PROPERTY DETAILS

This beautifully crafted single-family home at 359 Castlemaine Court in Castle Rock, Colorado, offers a prime opportunity for buyers. Spanning 4,592 square feet, it features 5 spacious bedrooms and multiple living areas, perfect for relaxation and entertainment. Enjoy stunning mountain views and a grand foyer with hardwood flooring and vaulted ceilings. The gourmet kitchen boasts high-end stainless steel appliances, a double oven, gas cooktop, and a large island. The outdoor patio, equipped with a fireplace and grilling area, is ideal for gatherings year-round.

With \$200k in landscaping upgrades and a \$100k Elon Smart Home System, this home combines luxury with convenience, located near Plum Creek Golf Club and outdoor recreational activities.

Errol Roy 720-937-6045 errolroy@yahoo.com