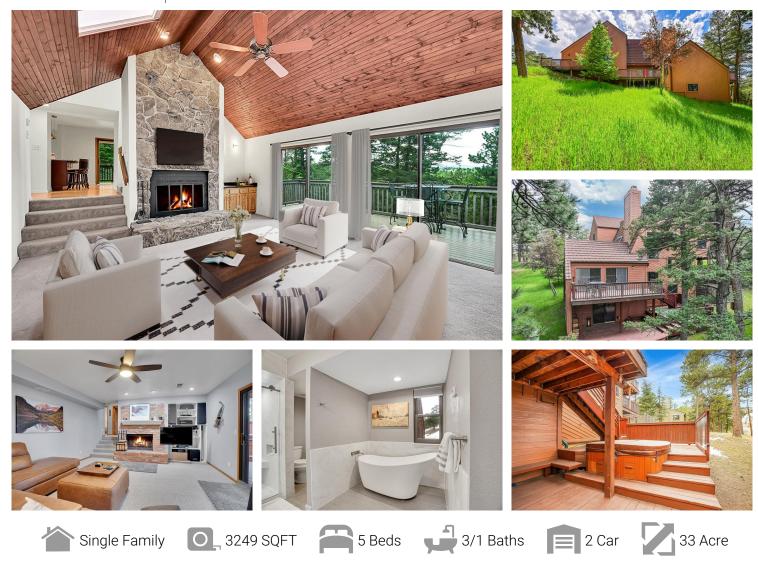

## PROPERTY DETAILS

Nestled in the scenic Genesee Foundation, this mountain home combines comfort with modern upgrades. It features five decks, six sliding glass doors, and skylights that fill the space with natural light and offer views of local wildlife. The remodeled kitchen has an expanded dining area and is equipped with entertainment tech. The main family room includes built-in theater units, and a large hot tub is located on the deck of the second family room. The primary bedroom boasts a new sliding door and an updated ensuite. Recent updates include a new electrical service and garage flooring. The steel roof has a 50-year hail warranty. The Genesee Foundation offers hiking trails, pools, a clubhouse, and is 15 miles from downtown Denver. Experience unique mountain living at 7,500 feet. Visit https://geneseefoundation.org/ for details.