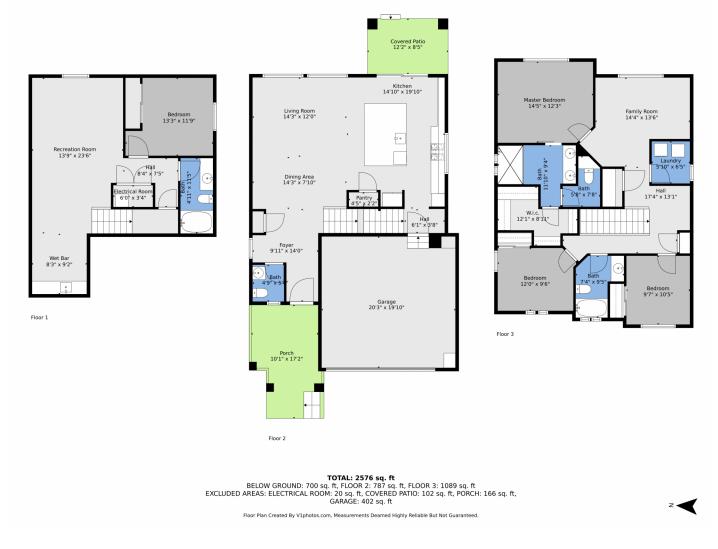

# 10912 Memphis Court, Commerce City, CO 80022 – 2nd Level

TOTAL: 2576 sq. ft BELOW GROUND: 700 sq. ft, FLOOR 2: 787 sq. ft, FLOOR 3: 1089 sq. ft EXCLUDED AREAS: ELECTRICAL ROOM: 20 sq. ft, COVERED PATIO: 102 sq. ft, PORCH: 166 sq. ft, GARAGE: 402 sq. ft

Floor Plan Created By V1photos.com, Measurements Deamed Highly Reliable But Not Guaranteed.

Disclaimer: Sizes and Dimensions are Approximate, Actual May Vary.

Ashleigh Rangel 720-215-8609 ashleigh.rangel@orchard.com