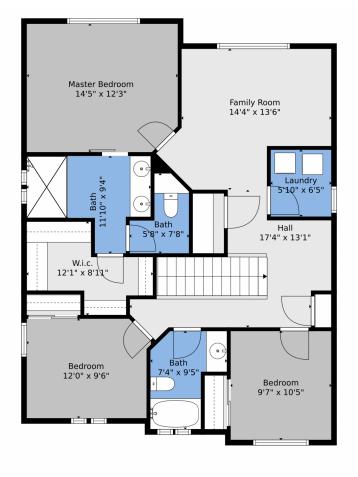

# 10912 Memphis Court, Commerce City, CO 80022 – 2nd Level

TOTAL: 2576 sq. ft BELOW GROUND: 700 sq. ft, FLOOR 2: 787 sq. ft, FLOOR 3: 1089 sq. ft EXCLUDED AREAS: ELECTRICAL ROOM: 20 sq. ft, COVERED PATIO: 102 sq. ft, PORCH: 166 sq. ft, GARAGE: 402 sq. ft

Floor Plan Created By V1photos.com, Measurements Deamed Highly Reliable But Not Guaranteed.

Disclaimer: Sizes and Dimensions are Approximate, Actual May Vary.

Ashleigh Rangel 720-215-8609 ashleigh.rangel@orchard.com