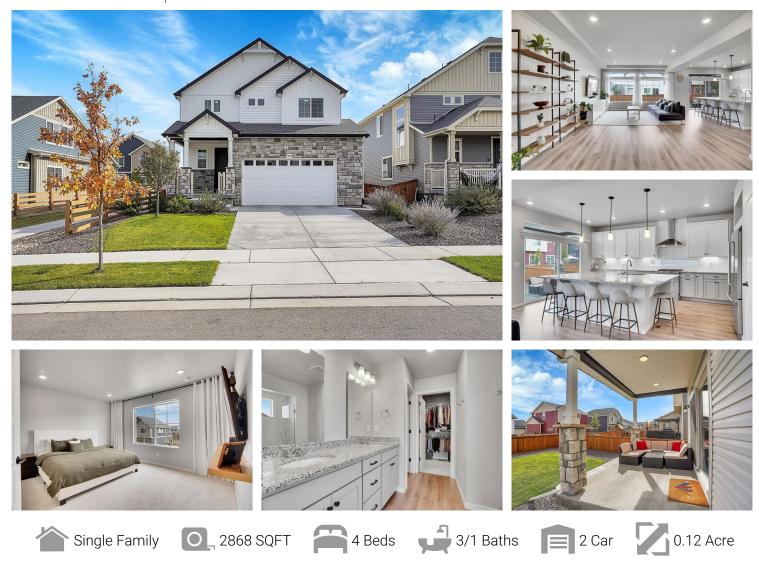

# PROPERTY DETAILS

Welcome to 10912 Memphis Ct! This upgraded 4-bedroom, 3.5-bath home in Commerce City's Reunion Subdivision combines comfort and style. The spacious, light-filled layout is ideal for living and entertaining. The gourmet kitchen features unique upgrades, including a tankless water heater, reverse osmosis system, and solar panels for efficiency. The finished basement includes an additional bedroom, bathroom, mini bar, and game room, perfect for gatherings. Enjoy the extended covered patio for relaxation and a two-car garage for convenience. The vibrant neighborhood offers coffee shop events, top-rated schools, and outdoor amenities like pools and parks. Schedule your tour today to see why this home is your next perfect fit!