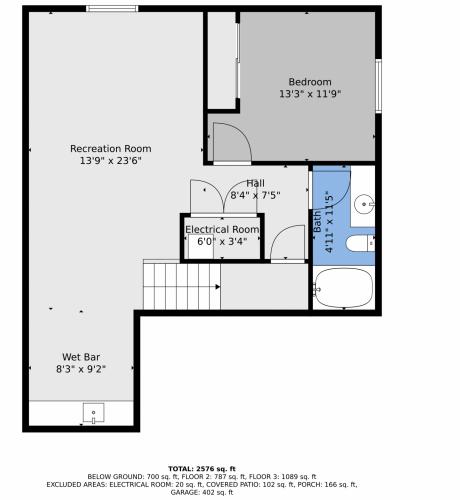

# 10912 Memphis Court, Commerce City, CO 80022 – Lower Level

Floor Plan Created By V1photos.com, Measurements Deamed Highly Reliable But Not Guaranteed.

Disclaimer: Sizes and Dimensions are Approximate, Actual May Vary.

Ashleigh Rangel 720-215-8609 ashleigh.rangel@orchard.com

企民

z 🗲