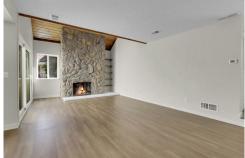

## PROPERTY DETAILS

Don't miss this almost brand new 1 bed, 1 bath unit in Strawberry at Heather Ridge, Aurora.

Everything is NEW: a/c unit, water heater, flooring, carpeting, a complete kitchen remodel, new windows, oversized sliding glass door to a private patio, in-unit washer and dryer, and a remodeled bathroom. Move-in ready!