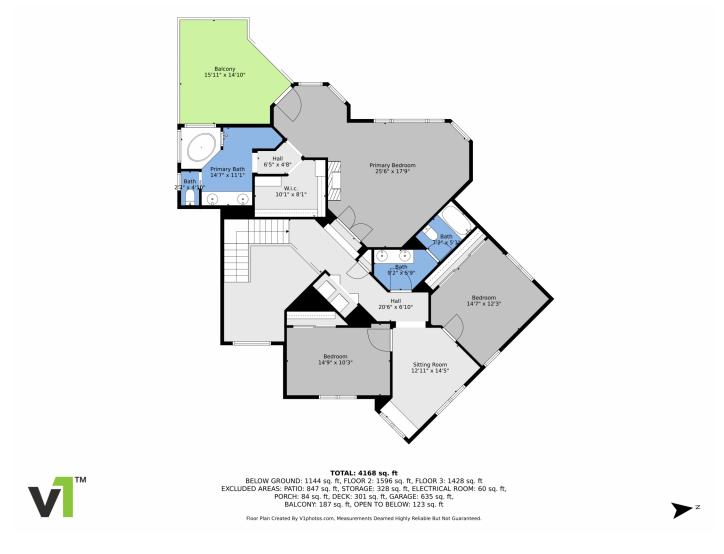

n views in this beautiful home! With 9-20' ceilings and large west-facing windows, the space is designed for livability. Greet friends in the grand entry and entertain in the great room and chef's kitchen, or enjoy drinks on the mahogany deck. The primary suite offers breathtaking views of Boulder city lights and the Rockies from a private sunbathing deck. The bright walk-out lower level features a versatile studio layout with a pool table and exercise area. The landscaped backyard, complete with rock terraces and easy maintenance, enhances outdoor living. Schedule your showing today!











## 598 Brainard Circle, Lafayette, CO 80026 — Lower Level











## 598 Brainard Circle, Lafayette, CO 80026 — Main Level











## 598 Brainard Circle, Lafayette, CO 80026 — Second Level











## 598 Brainard Circle, Lafayette, CO 80026 — All Levels