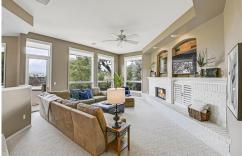

# PROPERTY DETAILS

Experience stunning mountain views in this beautiful home! With 9-20' ceilings and large west-facing windows, the space is designed for livability. Greet friends in the grand entry and entertain in the great room and chef's kitchen, or enjoy drinks on the mahogany deck. The primary suite offers breathtaking views of Boulder city lights and the Rockies from a private sunbathing deck. The bright walk-out lower level features a versatile studio layout with a pool table and exercise area. The landscaped backyard, complete with rock terraces and easy maintenance, enhances outdoor living. Schedule your showing today!