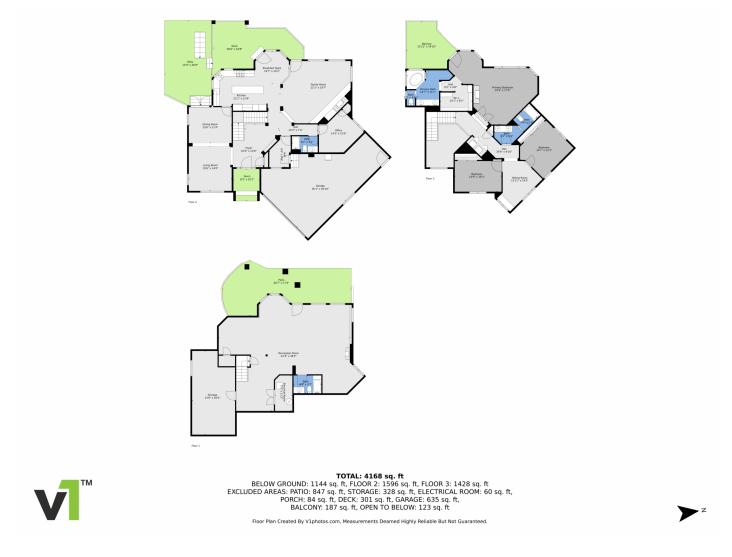

acing windows, the space is designed for livability. Greet friends in the grand entry and entertain in the great room and chef's kitchen, or enjoy drinks on the mahogany deck. The primary suite offers breathtaking views of Boulder city lights and the Rockies from a private sunbathing deck. The bright walk-out lower level features a versatile studio layout with a pool table and exercise area. The landscaped backyard, complete with rock terraces and easy maintenance, enhances outdoor living. Schedule your showing today!











## 598 Brainard Circle, Lafayette, CO 80026 — Lower Level











## 598 Brainard Circle, Lafayette, CO 80026 — Main Level











## 598 Brainard Circle, Lafayette, CO 80026 — Second Level











## 598 Brainard Circle, Lafayette, CO 80026 — All Levels