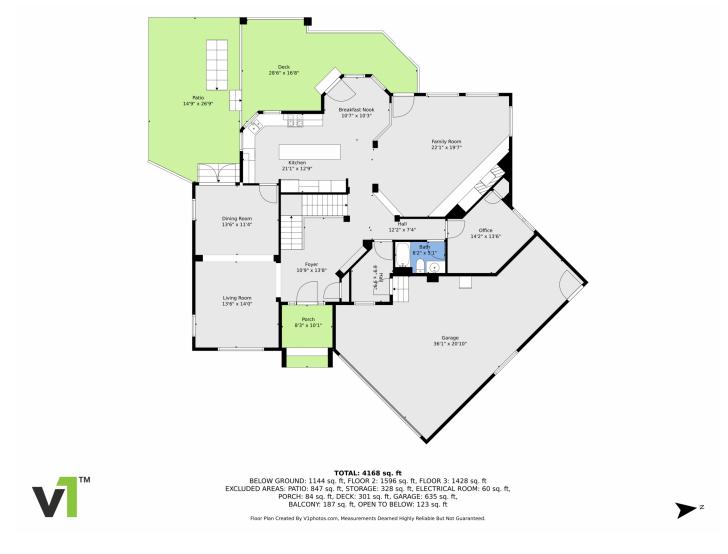

ngle Family











# PROPERTY DETAILS

Experience stunning mountain views in this beautiful home! With 9-20' ceilings and large west-facing windows, the space is designed for livability. Greet friends in the grand entry and entertain in the great room and chef's kitchen, or enjoy drinks on the mahogany deck. The primary suite offers breathtaking views of Boulder city lights and the Rockies from a private sunbathing deck. The bright walk-out lower level features a versatile studio layout with a pool table and exercise area. The landscaped backyard, complete with rock terraces and easy maintenance, enhances outdoor living. Schedule your showing today!











## 598 Brainard Circle, Lafayette, CO 80026 — Lower Level











## 598 Brainard Circle, Lafayette, CO 80026 — Main Level











## 598 Brainard Circle, Lafayette, CO 80026 — Second Level











## 598 Brainard Circle, Lafayette, CO 80026 — All Levels