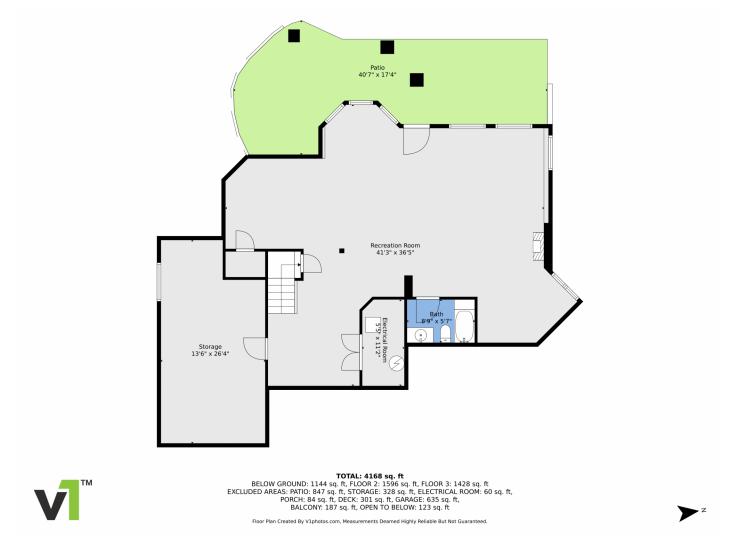

Lafayette, CO 80026

**COMMUNITY: Indian Peaks** 















Single Family











# PROPERTY DETAILS

Experience stunning mountain views in this beautiful home! With 9-20' ceilings and large west-facing windows, the space is designed for livability. Greet friends in the grand entry and entertain in the great room and chef's kitchen, or enjoy drinks on the mahogany deck. The primary suite offers breathtaking views of Boulder city lights and the Rockies from a private sunbathing deck. The bright walk-out lower level features a versatile studio layout with a pool table and exercise area. The landscaped backyard, complete with rock terraces and easy maintenance, enhances outdoor living. Schedule your showing today!











## 598 Brainard Circle, Lafayette, CO 80026 — Lower Level











## 598 Brainard Circle, Lafayette, CO 80026 — Main Level











## 598 Brainard Circle, Lafayette, CO 80026 — Second Level











## 598 Brainard Circle, Lafayette, CO 80026 — All Levels