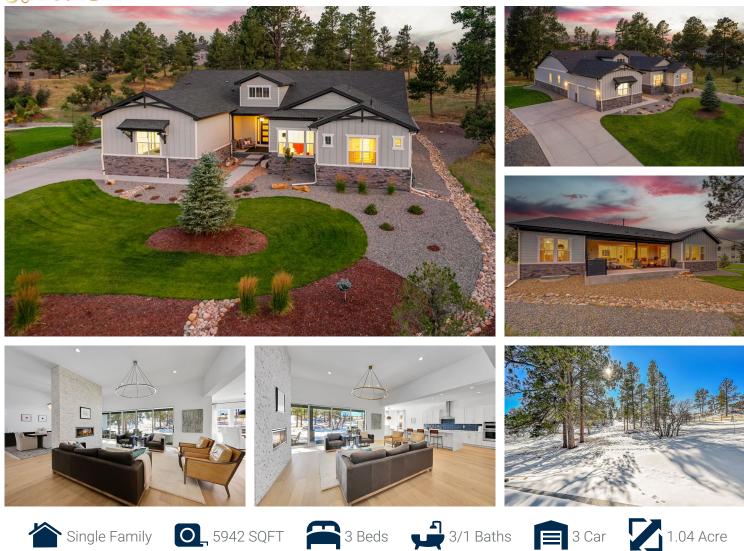

## PROPERTY DETAILS

Welcome to the Timbers at the Pinery, a serene retreat among old growth Ponderosa Pine trees. This stunning home is situated on over an acre at the end of a private cul-de-sac, surrounded by meadows and wildlife. The meticulously maintained interior features an open floor plan with engineered hardwood flooring and custom lighting. The main room boasts a 24ft sliding glass door showcasing breathtaking views of Colorado's natural beauty. Enjoy vaulted ceilings, a formal dining area, and a double-sided stone fireplace. The kitchen offers 42" cabinetry, quartz countertops, a large island, and luxury stainless appliances. The luxurious Primary Suite has a walk-in closet, oversized shower, and stunning views. A versatile bonus room and two guest bedrooms with private baths complete this tranquil property.