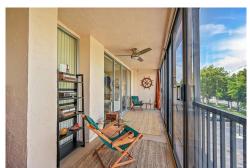

## PROPERTY DETAILS

Discover stunning condo in prime location. Unit boasts oversized bedroom w/spacious walk-in closet & an additional closet. Enjoy comfort of newer A/C & hot water heater, beautiful new flooring throughout. Kitchen updated w/resurfaced cabinets, new stove & refrigerator. Large balcony, features windows and screens, creating an inviting space that feels like an extra room. Comes with one of the best covered parking spots, conveniently located close to the entrance. Community heated pool w/serene views of Lake Santa Barbara, ample guest parking, near beach, restaurants, shopping. Pet-friendly, one pet up to 25 lbs. Amenities: exercise room/gym, bike storage, barbecues. Additional storage space is also included. This unit is beautifully presented provides a comfortable, convenient lifestyle.