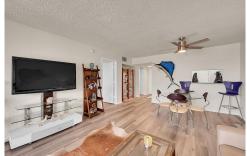

## PROPERTY DETAILS

Discover stunning condo in prime location. Unit boasts oversized bedroom w/spacious walk-in closet & an additional closet. Enjoy comfort of newer A/C & hot water heater, beautiful new flooring throughout. Kitchen updated w/resurfaced cabinets, new stove & refrigerator. Large balcony, features windows and screens, creating an inviting space that feels like an extra room. Comes with one of the best covered parking spots, conveniently located close to the entrance. Community heated pool w/serene views of Lake Santa Barbara, ample guest parking, near beach, restaurants, shopping. Pet-friendly, one pet up to 25 lbs. Amenities: exercise room/gym, bike storage, barbecues. Additional storage space is also included. This unit is beautifully presented provides a comfortable, convenient lifestyle.