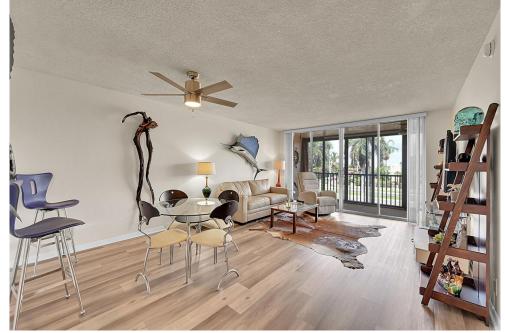

## PROPERTY DETAILS

Discover stunning condo in prime location. Unit boasts oversized bedroom w/spacious walk-in closet & an additional closet. Enjoy comfort of newer A/C & hot water heater, beautiful new flooring throughout. Kitchen updated w/resurfaced cabinets, new stove & refrigerator. Large balcony, features windows and screens, creating an inviting space that feels like an extra room. Comes with one of the best covered parking spots, conveniently located close to the entrance. Community heated pool w/serene views of Lake Santa Barbara, ample guest parking, near beach, restaurants, shopping. Pet-friendly, one pet up to 25 lbs. Amenities: exercise room/gym, bike storage, barbecues. Additional storage space is also included. This unit is beautifully presented provides a comfortable, convenient lifestyle.