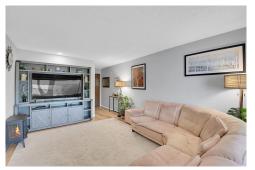

## PROPERTY DETAILS

Location, Location! This updated first floor condo is bright and ready to go! The foyer leads to a large great room with laminate wood floors. A sliding door opens to a bi-level patio with a covered top level, perfect for outdoor living and dining with a Mountain View. The kitchen is open and updated with painted cabinets, quartz countertops, and new lighting. The primary bedroom is spacious and there is a full hall bathroom. The unit also includes in-unit laundry and a reserved/secured garage parking spot. Stay active with the community exercise room and enjoy the nearby Cherry Creek State Park. Walk to shopping, dining, and public transportation. Cherry Creek School District.