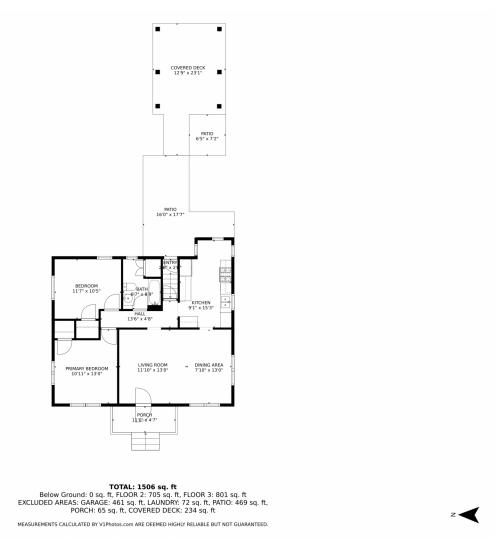

#### PROPERTY DETAILS

This renovated duplex is ideal for rental or living while renting out the lower unit. The main level features 2 bedrooms, a bathroom, and a modern kitchen with granite countertops, original wood floors, stainless steel appliances, and in-unit laundry. The lower level includes a kitchen, bathroom, and 2 additional bedrooms, also with laundry. Enjoy a spacious backyard for outdoor activities and a 2-car detached garage with alley access. Conveniently located north of Greeley Central High School in a desirable neighborhood, this property is a great investment opportunity. Schedule your viewing today!