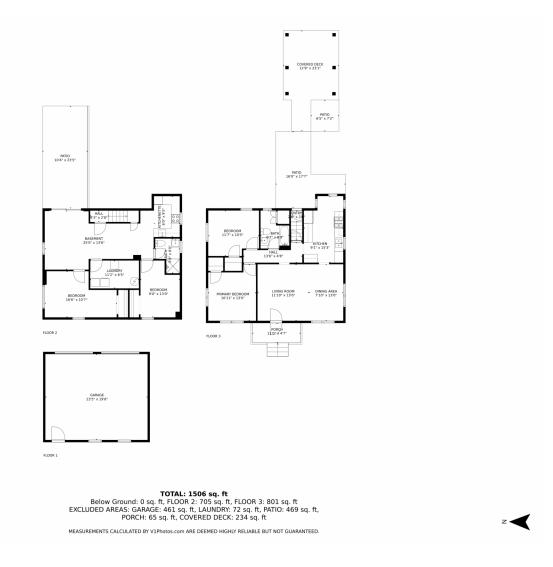

#### PROPERTY DETAILS

This renovated duplex is ideal for rental or living while renting out the lower unit. The main level features 2 bedrooms, a bathroom, and a modern kitchen with granite countertops, original wood floors, stainless steel appliances, and in-unit laundry. The lower level includes a kitchen, bathroom, and 2 additional bedrooms, also with laundry. Enjoy a spacious backyard for outdoor activities and a 2-car detached garage with alley access. Conveniently located north of Greeley Central High School in a desirable neighborhood, this property is a great investment opportunity. Schedule your viewing today!