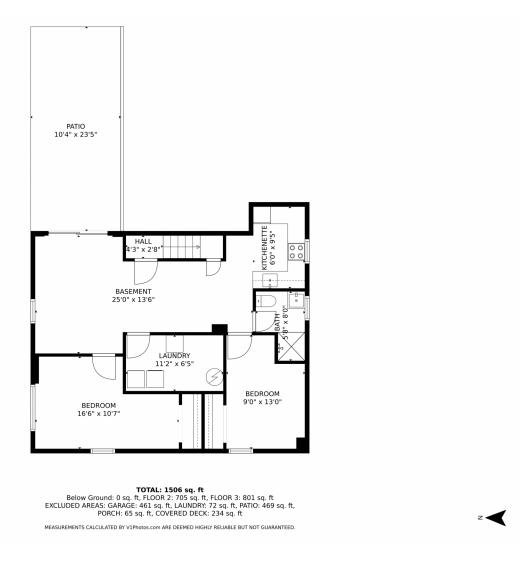

#### PROPERTY DETAILS

This renovated duplex is ideal for rental or living while renting out the lower unit. The main level features 2 bedrooms, a bathroom, and a modern kitchen with granite countertops, original wood floors, stainless steel appliances, and in-unit laundry. The lower level includes a kitchen, bathroom, and 2 additional bedrooms, also with laundry. Enjoy a spacious backyard for outdoor activities and a 2-car detached garage with alley access. Conveniently located north of Greeley Central High School in a desirable neighborhood, this property is a great investment opportunity. Schedule your viewing today!