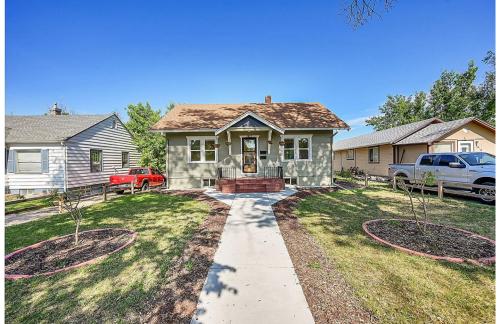

#### 1412 15th Avenue Greeley, CO 80631

#### PROPERTY DETAILS

This renovated duplex is ideal for rental or living while renting out the lower unit. The main level features 2 bedrooms, a bathroom, and a modern kitchen with granite countertops, original wood floors, stainless steel appliances, and in-unit laundry. The lower level includes a kitchen, bathroom, and 2 additional bedrooms, also with laundry. Enjoy a spacious backyard for outdoor activities and a 2-car detached garage with alley access. Conveniently located north of Greeley Central High School in a desirable neighborhood, this property is a great investment opportunity. Schedule your viewing today!