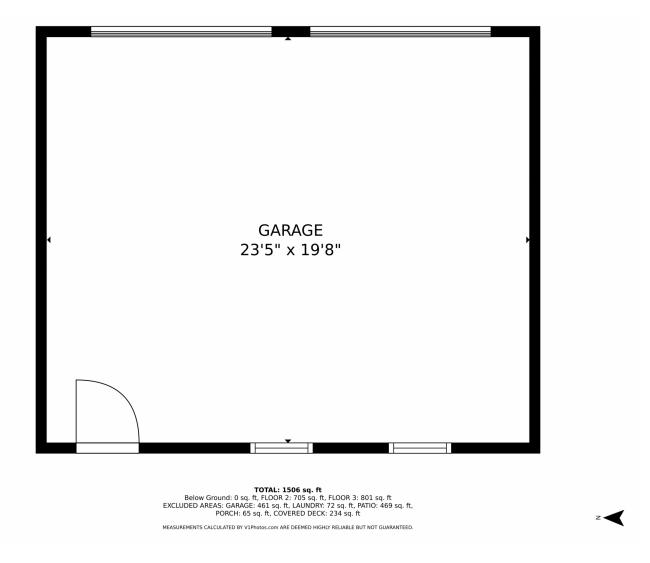

#### PROPERTY DETAILS

This renovated duplex is ideal for rental or living while renting out the lower unit. The main level features 2 bedrooms, a bathroom, and a modern kitchen with granite countertops, original wood floors, stainless steel appliances, and in-unit laundry. The lower level includes a kitchen, bathroom, and 2 additional bedrooms, also with laundry. Enjoy a spacious backyard for outdoor activities and a 2-car detached garage with alley access. Conveniently located north of Greeley Central High School in a desirable neighborhood, this property is a great investment opportunity. Schedule your viewing today!