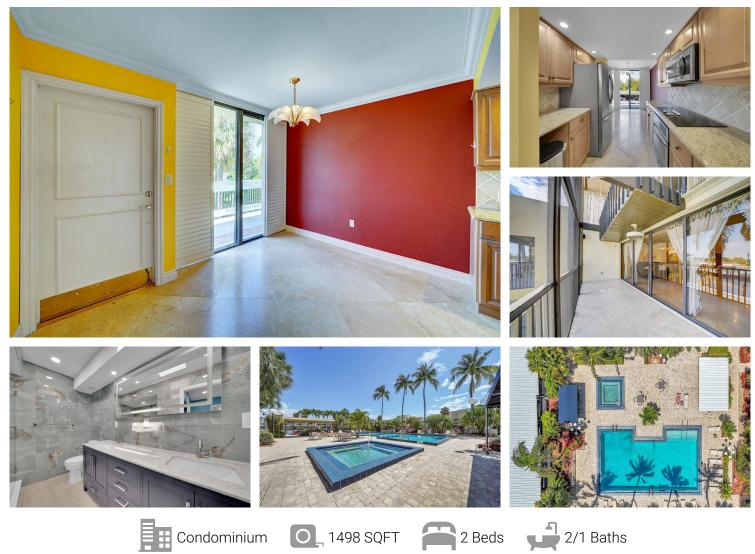

## PROPERTY DETAILS

Welcome to Nobel Point, a charming waterfront community in a serene neighborhood. This 2-story townhome features beautiful travertine tile flooring, a modern kitchen with stainless steel appliances and granite countertops, and a spacious living area that opens to a screened balcony. Upstairs, you'll find 2 main suites, each with a bathroom and access to a rooftop terrace. Amenities include covered parking, assigned dock space, a fitness center, heated pool, hot tub, tennis courts, gated entry, and a clubhouse. Plus, there's a washer/dryer in the unit! Just minutes by boat to the intracoastal, inlets, and dining, this property is a boater's dream.