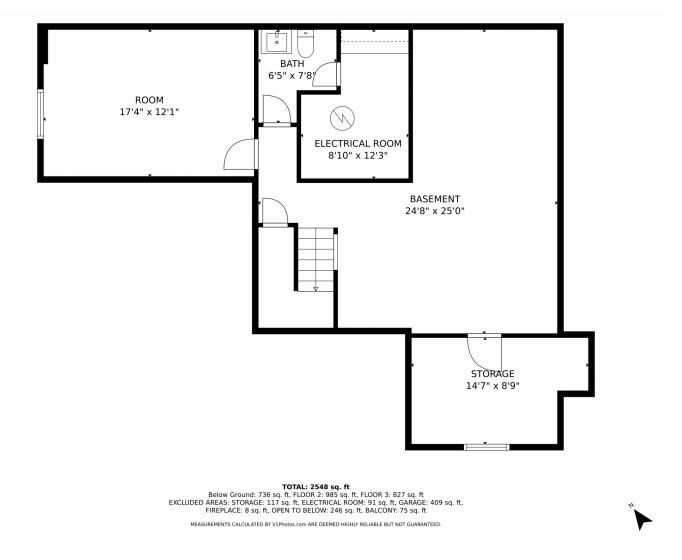

# 6712 S Kearney Court, Centennial, CO 80112 — lower level

Upstairs, a versatile flex space connects the bedrooms, perfect for a reading nook or office. The elegant primary bedroom has French doors, an en suite, and a walk-in closet. The third bedroom offers a large Trex deck and another updated 3/4 bath. The basement includes a spacious flex area, half bath, and a non-conforming bedroom. Outside, enjoy the lush greenbelt and tranquil patio. Don't miss this chance to make it your home!