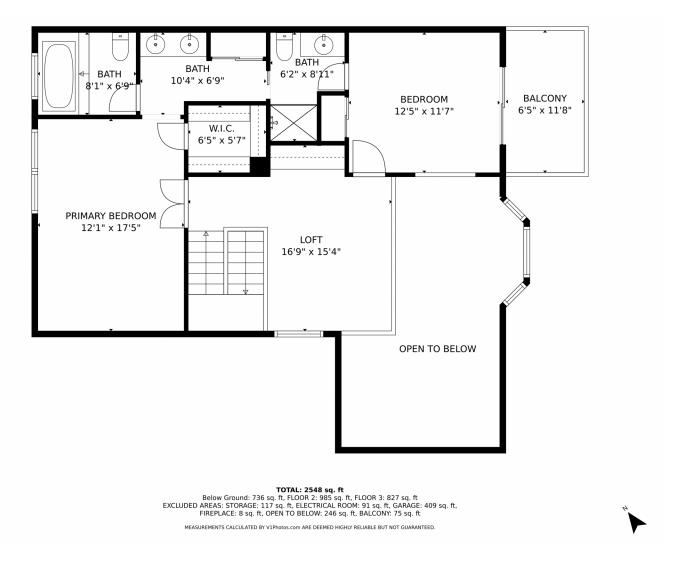

Upstairs, a versatile flex space connects the bedrooms, perfect for a reading nook or office. The elegant primary bedroom has French doors, an en suite, and a walk-in closet. The third bedroom offers a large Trex deck and another updated 3/4 bath. The basement includes a spacious flex area, half bath, and a non-conforming bedroom. Outside, enjoy the lush greenbelt and tranquil patio. Don't miss this chance to make it your home!

# 6712 S Kearney Court, Centennial, CO 80112 — upper level