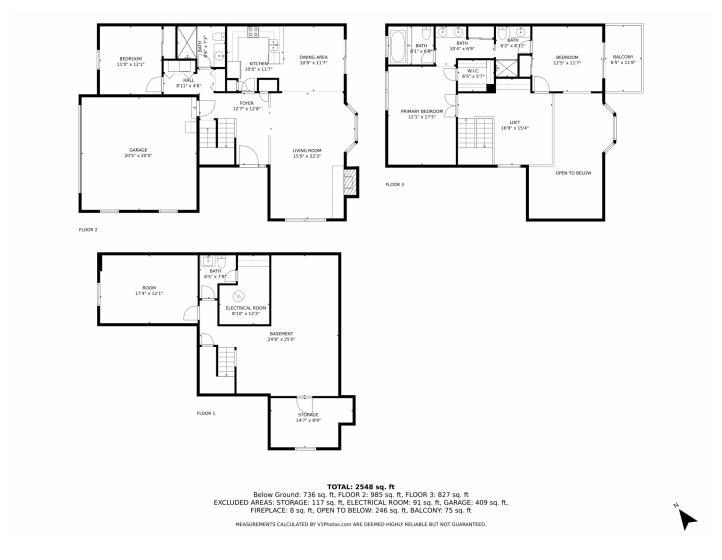

e greenery. The main level features a bedroom, an updated 3/4 bath, and a laundry closet.

Upstairs, a versatile flex space connects the bedrooms, perfect for a reading nook or office. The elegant primary bedroom has French doors, an en suite, and a walk-in closet. The third bedroom offers a large Trex deck and another updated 3/4 bath. The basement includes a spacious flex area, half bath, and a non-conforming bedroom. Outside, enjoy the lush greenbelt and tranquil patio. Don't miss this chance to make it your home!









# 6712 S Kearney Court, Centennial, CO 80112 — main level











# 6712 S Kearney Court, Centennial, CO 80112 — upper level











# 6712 S Kearney Court, Centennial, CO 80112 — lower level











# 6712 S Kearney Court, Centennial, CO 80112 — all levels