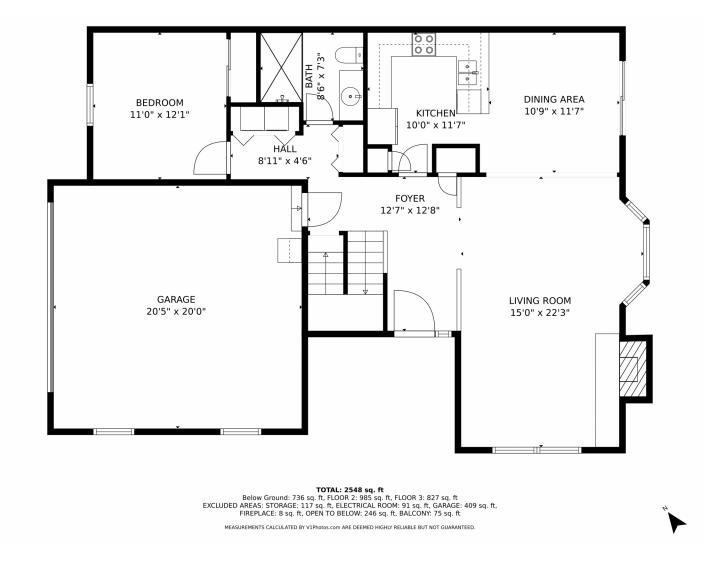

### PROPERTY DETAILS

Welcome to 6712 South Kearney Court, a shared wall residence that feels like a single-family home. Step outside to an expansive greenbelt, resembling a private park. The fover welcomes you with natural light, leading to a serene living room with a brick fireplace and vaulted ceilings. The kitchen flows into the dining room, which opens to a stone patio overlooking the greenery. The main level features a bedroom, an updated 3/4 bath, and a laundry closet.

# 6712 S Kearney Court, Centennial, CO 80112 — main level