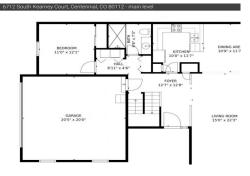

# 6712 S Kearney Court, Centennial, CO 80112 — main level

### PROPERTY DETAILS

Welcome to 6712 South Kearney Court, a shared wall residence that feels like a single-family home. Step outside to an expansive greenbelt, resembling a private park. The fover welcomes you with natural light, leading to a serene living room with a brick fireplace and vaulted ceilings. The kitchen flows into the dining room, which opens to a stone patio overlooking the greenery. The main level features a bedroom, an updated 3/4 bath, and a laundry closet.