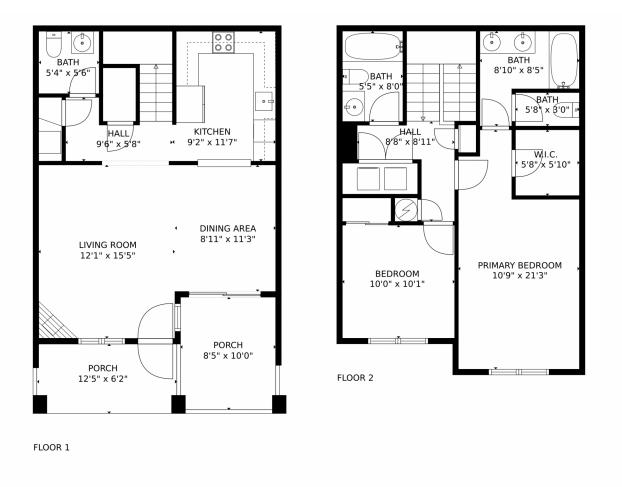

## 2900 Purcell Street E-2, Brighton, CO 80601 — All Levels

GROSS INTERNAL AREA FLOOR 1: 538 sq. ft, FLOOR 2: 605 sq. ft EXCLUDED AREAS: PORCH: 161 sq. ft TOTAL: 1143 sq. ft MEASUREMENTS CALCULATED BY V1Photos.com ARE DEEMED HIGHLY RELIABLE BUT NOT GUARANTEED.