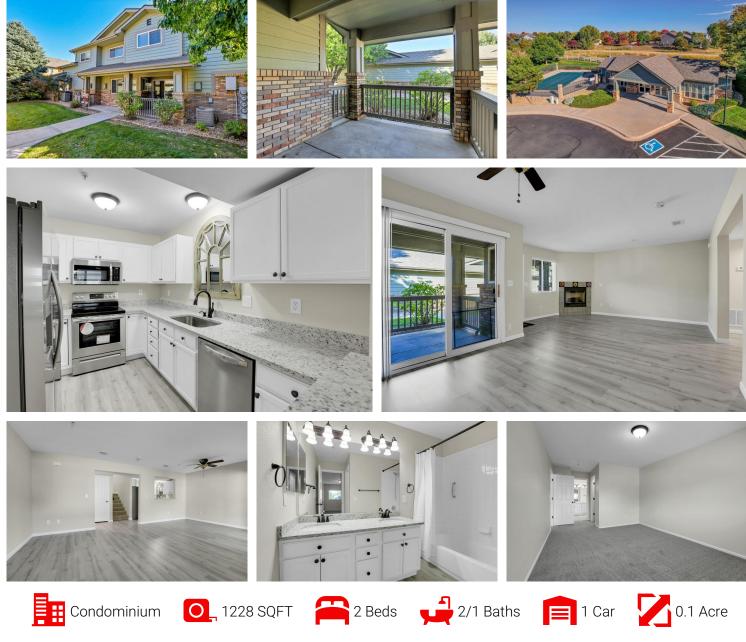

## PROPERTY DETAILS

Beautifully remodeled 2-story townhome in a great location! Gorgeous kitchen with granite counters and stainless steel appliances, laminate wood flooring throughout main level, spacious living room with gas fireplace, dining room and large covered patio. Upstairs features a master suite with walk-in closet and ensuite bath, additional bedroom, full bath and laundry. Upgraded finishes throughout. Detached garage and reserved parking space. Community amenities include clubhouse, pool, hot tub. Easy access to shopping, restaurants, and highways. Quick possession available. Don't miss out on this amazing opportunity!