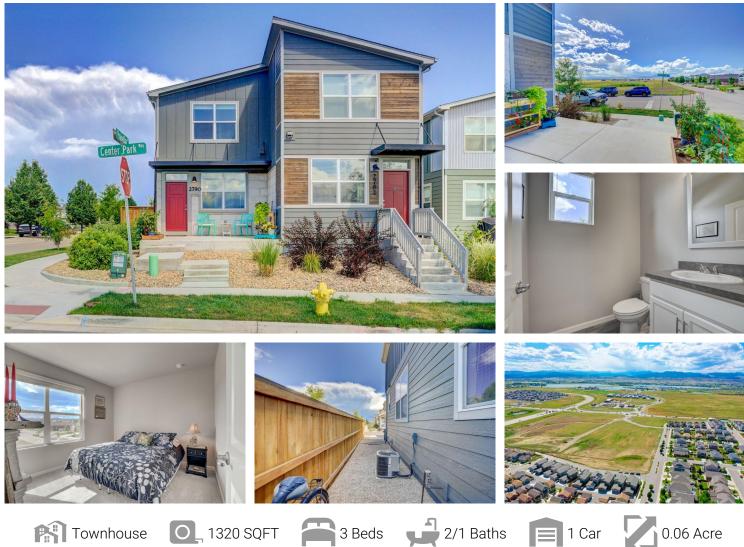

## 2790 Center Park Way Berthoud, CO 80513 COMMUNITY: Prairiestar

## PROPERTY DETAILS

Welcome Home! This "just like new" paired home is move in ready and furnishings are negotiable. Open concept main level features a great room, dining room, kitchen with island and powder room. Luxury vinyl plank floors throughout, granite counters upgraded appliances and cabinets. Enjoy morning coffee on the front porch with unobstructed mountain views and fabulous sunsets in the evening. The upper level offers three bedrooms, 2 full baths, primary bedroom with a walk-in closet and convenient laundry closet with washer and dryer included. Corner lot with partial fencing and is overall very low maintenance. The front porch offers great sun for a small vegetable or flower garden. Easy alley access to garage that has some additional storage, and the crawlspace is easy to access as well. Other amenities: 2 dog parks, a community garden, walking trails, pickleball and basketball courts and a park. Optional pool and clubhouse. Quick commute and access to rec center, TCP Golf Course, HWY 287, Loveland, Berthoud, Longmont and surrounding retail, restaurants and shopping.