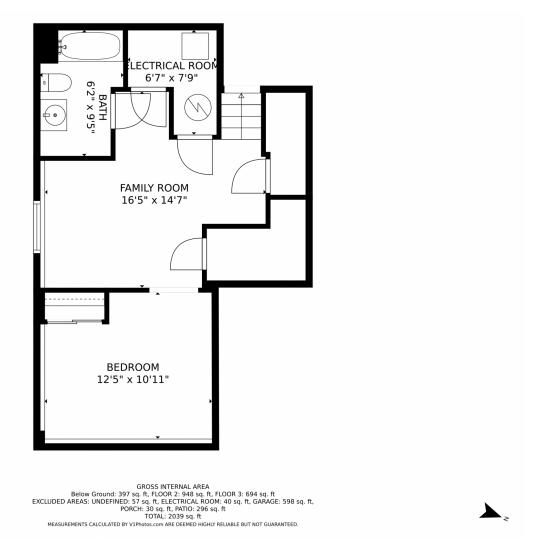

s to this charming home in Timber Ridge! This sweetheart home has been lovingly cared for and reflects pride of ownership throughout. Inside, the home has a large living room brightened by a front facing window, a dining room, and kitchen with plenty of cabinetry. Beautiful and easy to maintain hardwood flooring, four bedrooms, 3.5 baths, and a spacious 3 car garage make this a very functional home. The back yard is peaceful and private, backing to open space and walking trails. Raised beds are ready for your gardening projects. This one is a wonderful opportunity for happy new owners to move right in!





## 209 Windflower Way, Severance, CO 80550 — Main Level







## 209 Windflower Way, Severance, CO 80550 — Upper Level







## 209 Windflower Way, Severance, CO 80550 — Lower Level







## 209 Windflower Way, Severance, CO 80550 — All Levels