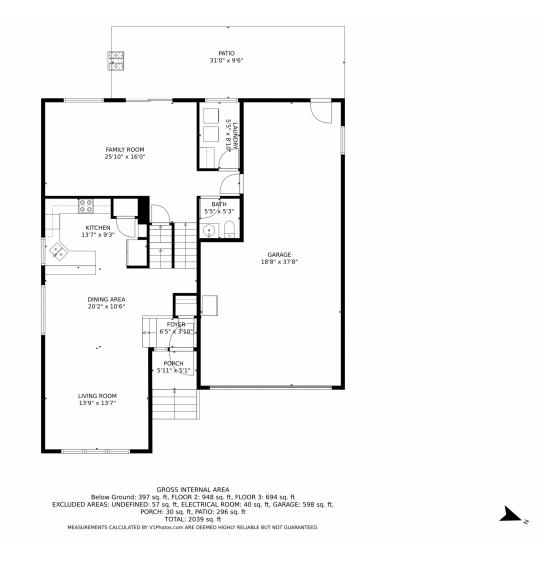

**COMMUNITY:** Timber Ridge PUD 3rd Fg















Single Family











# PROPERTY DETAILS

Say NO to Metro taxes and yes to this charming home in Timber Ridge! This sweetheart home has been lovingly cared for and reflects pride of ownership throughout. Inside, the home has a large living room brightened by a front facing window, a dining room, and kitchen with plenty of cabinetry. Beautiful and easy to maintain hardwood flooring, four bedrooms, 3.5 baths, and a spacious 3 car garage make this a very functional home. The back yard is peaceful and private, backing to open space and walking trails. Raised beds are ready for your gardening projects. This one is a wonderful opportunity for happy new owners to move right in!





## 209 Windflower Way, Severance, CO 80550 — Main Level







## 209 Windflower Way, Severance, CO 80550 — Upper Level







## 209 Windflower Way, Severance, CO 80550 — Lower Level







## 209 Windflower Way, Severance, CO 80550 — All Levels