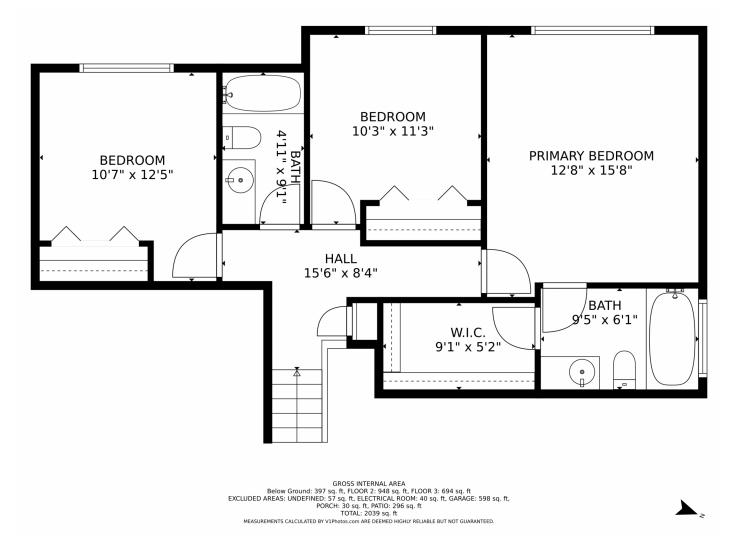

mily











# PROPERTY DETAILS

Say NO to Metro taxes and yes to this charming home in Timber Ridge! This sweetheart home has been lovingly cared for and reflects pride of ownership throughout. Inside, the home has a large living room brightened by a front facing window, a dining room, and kitchen with plenty of cabinetry. Beautiful and easy to maintain hardwood flooring, four bedrooms, 3.5 baths, and a spacious 3 car garage make this a very functional home. The back yard is peaceful and private, backing to open space and walking trails. Raised beds are ready for your gardening projects. This one is a wonderful opportunity for happy new owners to move right in!





## 209 Windflower Way, Severance, CO 80550 — Main Level







## 209 Windflower Way, Severance, CO 80550 — Upper Level







## 209 Windflower Way, Severance, CO 80550 — Lower Level







## 209 Windflower Way, Severance, CO 80550 — All Levels