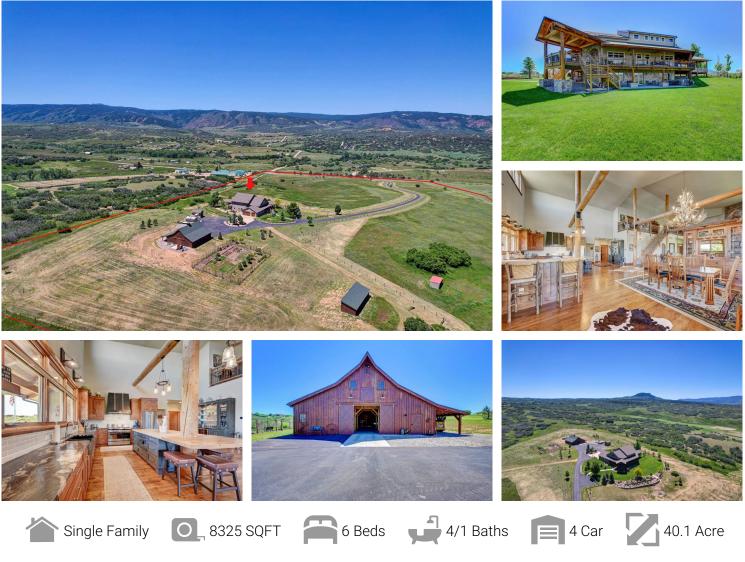

## PROPERTY DETAILS

Discover a stunning 40-acre horse property in Plum Creek Valley, featuring rolling hills and a completely remodeled "Lodge." The open floor plan boasts exposed log beams and breathtaking valley views. Enjoy the expansive wrap-around deck with a new outdoor kitchen, grill, and fire feature. The updated kitchen includes granite counters, a 6-burner cooktop, and a custom dry bar. The main floor primary bedroom offers a cozy sitting area and private deck access, while the luxurious bathroom features heated floors. The walk-out level includes a theater and second kitchen, perfect for an in-law suite. The property also features a new 40x50 barn with utilities, a garden area with a greenhouse, and over \$50,000 in landscaping.