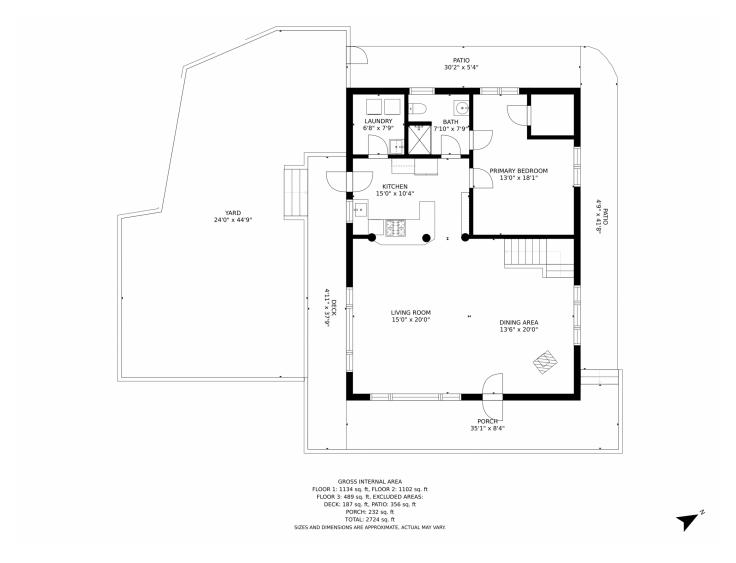

aceful setting with breathtaking Rocky Mountain foothill views and abundant wildlife. The home features cathedral ceilings, a contemporary kitchen with cherry cabinets and granite countertops, two spacious bedrooms, and a great room with a fireplace. The primary bedroom includes a king bed and full bath, while the second has a queen bed and half bath. Enjoy refinished red oak floors, a wrap-around deck, and a fenced garden. Heating includes a 2023 boiler and wood stove. A partially finished basement is ideal for a workshop. Excellent internet access and proximity to top hiking and biking trails make this an ideal family home. Nearby schools and attractions include Lyons (5 min), Longmont (20 min), and Rocky Mountain National Park (40 min).







#### 114 Jade Way, Lyons, CO 80540 — Main







# 114 Jade Way, Lyons, CO 80540 — 2nd Level







# 114 Jade Way, Lyons, CO 80540 — Basement









# 114 Jade Way, Lyons, CO 80540 — All Levels