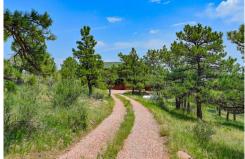

#### PROPERTY DETAILS

This stunning 1680 sq. ft. log home sits on 2.75 acres in Lyons Park Estates, just 2.5 miles from Lyons. It offers a peaceful setting with breathtaking Rocky Mountain foothill views and abundant wildlife. The home features cathedral ceilings, a contemporary kitchen with cherry cabinets and granite countertops, two spacious bedrooms, and a great room with a fireplace. The primary bedroom includes a king bed and full bath, while the second has a queen bed and half bath. Enjoy refinished red oak floors, a wrap-around deck, and a fenced garden. Heating includes a 2023 boiler and wood stove. A partially finished basement is ideal for a workshop. Excellent internet access and proximity to top hiking and biking trails make this an ideal family home. Nearby schools and attractions include Lyons (5 min), Longmont (20 min), and Rocky Mountain National Park (40 min).