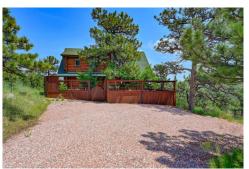

#### PROPERTY DETAILS

This stunning 1680 sq. ft. log home sits on 2.75 acres in Lyons Park Estates, just 2.5 miles from Lyons. It offers a peaceful setting with breathtaking Rocky Mountain foothill views and abundant wildlife. The home features cathedral ceilings, a contemporary kitchen with cherry cabinets and granite countertops, two spacious bedrooms, and a great room with a fireplace. The primary bedroom includes a king bed and full bath, while the second has a queen bed and half bath. Enjoy refinished red oak floors, a wrap-around deck, and a fenced garden. Heating includes a 2023 boiler and wood stove. A partially finished basement is ideal for a workshop. Excellent internet access and proximity to top hiking and biking trails make this an ideal family home. Nearby schools and attractions include Lyons (5 min), Longmont (20 min), and Rocky Mountain National Park (40 min).