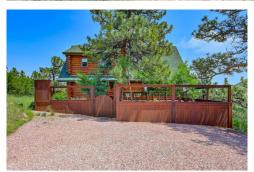

#### PROPERTY DETAILS

This stunning 1680 sq. ft. log home sits on 2.75 acres in Lyons Park Estates, just 2.5 miles from Lyons. It offers a peaceful setting with breathtaking Rocky Mountain foothill views and abundant wildlife. The home features cathedral ceilings, a contemporary kitchen with cherry cabinets and granite countertops, two spacious bedrooms, and a great room with a fireplace. The primary bedroom includes a king bed and full bath, while the second has a queen bed and half bath. Enjoy refinished red oak floors, a wrap-around deck, and a fenced garden. Heating includes a 2023 boiler and wood stove. A partially finished basement is ideal for a workshop. Excellent internet access and proximity to top hiking and biking trails make this an ideal family home. Nearby schools and attractions include Lyons (5 min), Longmont (20 min), and Rocky Mountain National Park (40 min).