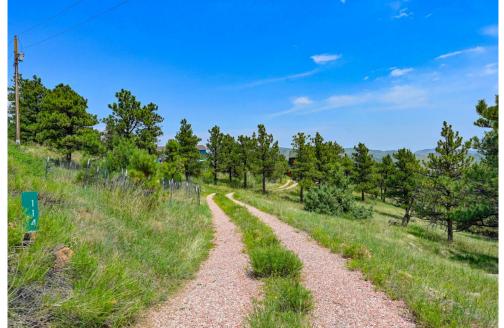

#### PROPERTY DETAILS

This stunning 1680 sq. ft. log home sits on 2.75 acres in Lyons Park Estates, just 2.5 miles from Lyons. It offers a peaceful setting with breathtaking Rocky Mountain foothill views and abundant wildlife. The home features cathedral ceilings, a contemporary kitchen with cherry cabinets and granite countertops, two spacious bedrooms, and a great room with a fireplace. The primary bedroom includes a king bed and full bath, while the second has a queen bed and half bath. Enjoy refinished red oak floors, a wrap-around deck, and a fenced garden. Heating includes a 2023 boiler and wood stove. A partially finished basement is ideal for a workshop. Excellent internet access and proximity to top hiking and biking trails make this an ideal family home. Nearby schools and attractions include Lyons (5 min), Longmont (20 min), and Rocky Mountain National Park (40 min).