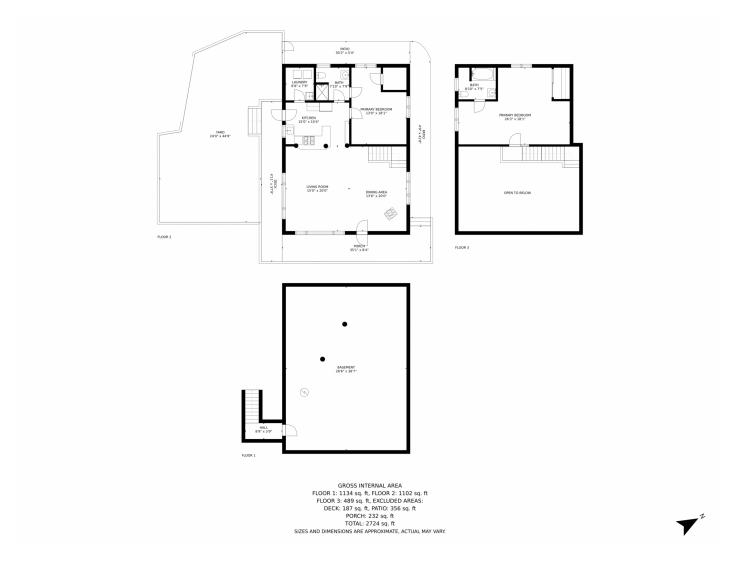

rry cabinets and granite countertops, two spacious bedrooms, and a great room with a fireplace. The primary bedroom includes a king bed and full bath, while the second has a queen bed and half bath. Enjoy refinished red oak floors, a wrap-around deck, and a fenced garden. Heating includes a 2023 boiler and wood stove. A partially finished basement is ideal for a workshop. Excellent internet access and proximity to top hiking and biking trails make this an ideal family home. Nearby schools and attractions include Lyons (5 min), Longmont (20 min), and Rocky Mountain National Park (40 min).







#### 114 Jade Way, Lyons, CO 80540 — Main







# 114 Jade Way, Lyons, CO 80540 — 2nd Level







# 114 Jade Way, Lyons, CO 80540 — Basement









# 114 Jade Way, Lyons, CO 80540 — All Levels