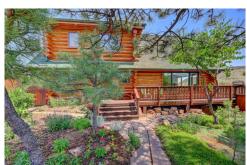

#### PROPERTY DETAILS

This stunning 1680 sq. ft. log home sits on 2.75 acres in Lyons Park Estates, just 2.5 miles from Lyons. It offers a peaceful setting with breathtaking Rocky Mountain foothill views and abundant wildlife. The home features cathedral ceilings, a contemporary kitchen with cherry cabinets and granite countertops, two spacious bedrooms, and a great room with a fireplace. The primary bedroom includes a king bed and full bath, while the second has a queen bed and half bath. Enjoy refinished red oak floors, a wrap-around deck, and a fenced garden. Heating includes a 2023 boiler and wood stove. A partially finished basement is ideal for a workshop. Excellent internet access and proximity to top hiking and biking trails make this an ideal family home. Nearby schools and attractions include Lyons (5 min), Longmont (20 min), and Rocky Mountain National Park (40 min).

#### 114 Jade Way, Lyons, CO 80540 — Main