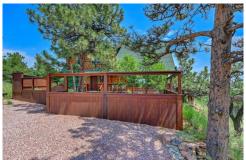

#### PROPERTY DETAILS

This stunning 1680 sq. ft. log home sits on 2.75 acres in Lyons Park Estates, just 2.5 miles from Lyons. It offers a peaceful setting with breathtaking Rocky Mountain foothill views and abundant wildlife. The home features cathedral ceilings, a contemporary kitchen with cherry cabinets and granite countertops, two spacious bedrooms, and a great room with a fireplace. The primary bedroom includes a king bed and full bath, while the second has a queen bed and half bath. Enjoy refinished red oak floors, a wrap-around deck, and a fenced garden. Heating includes a 2023 boiler and wood stove. A partially finished basement is ideal for a workshop. Excellent internet access and proximity to top hiking and biking trails make this an ideal family home. Nearby schools and attractions include Lyons (5 min), Longmont (20 min), and Rocky Mountain National Park (40 min).

#### 114 Jade Way, Lyons, CO 80540 — Main