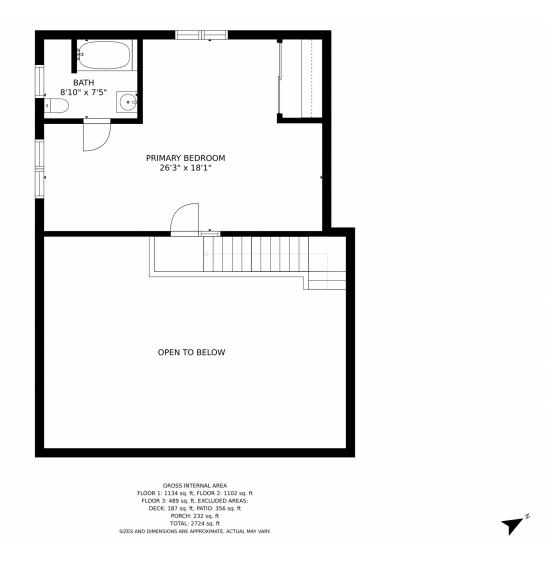

thill views and abundant wildlife. The home features cathedral ceilings, a contemporary kitchen with cherry cabinets and granite countertops, two spacious bedrooms, and a great room with a fireplace. The primary bedroom includes a king bed and full bath, while the second has a queen bed and half bath. Enjoy refinished red oak floors, a wrap-around deck, and a fenced garden. Heating includes a 2023 boiler and wood stove. A partially finished basement is ideal for a workshop. Excellent internet access and proximity to top hiking and biking trails make this an ideal family home. Nearby schools and attractions include Lyons (5 min), Longmont (20 min), and Rocky Mountain National Park (40 min).







#### 114 Jade Way, Lyons, CO 80540 — Main







# 114 Jade Way, Lyons, CO 80540 — 2nd Level







# 114 Jade Way, Lyons, CO 80540 — Basement









# 114 Jade Way, Lyons, CO 80540 — All Levels