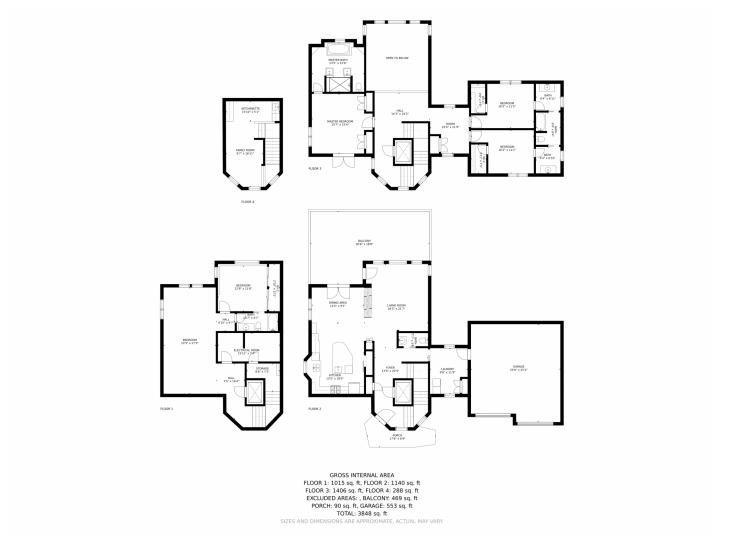

find the comfortable master suite, a sitting area and two guest bedrooms. There is a cozy loft room on the top level that would be a cozy office space. The lower level boasts a bunk room that could also be another family space and one more bedroom. The home has ample storage together with a 2-car garage.







Mary Stensen 561-239-7884 mary.stenson@srg.com https://my-website.com



## 560 Canal View Drive, Grand Lake, CO 80447 — Main



Disclaimer: Sizes and Dimensions are Approximate, Actual May Vary.







Mary Stensen 561-239-7884 mary.stenson@srg.com https://my-website.com



## 560 Canal View Drive, Grand Lake, CO 80447 — 2nd Level























## 560 Canal View Drive, Grand Lake, CO 80447 — Basement













# 560 Canal View Drive, Grand Lake, CO 80447 — All Levels