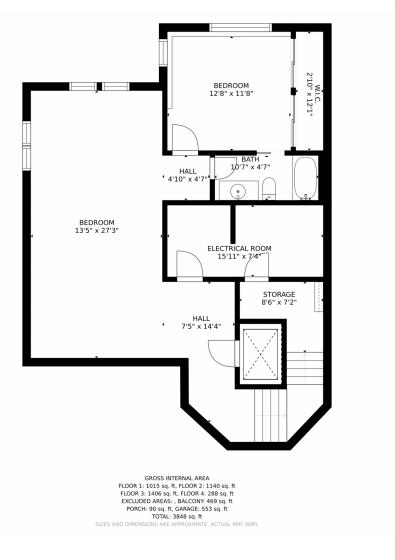

gned for entertaining. Taking the elevator to the second level you will find the comfortable master suite, a sitting area and two guest bedrooms. There is a cozy loft room on the top level that would be a cozy office space. The lower level boasts a bunk room that could also be another family space and one more bedroom. The home has ample storage together with a 2-car garage.







Mary Stensen 561-239-7884 mary.stenson@srg.com https://my-website.com



## 560 Canal View Drive, Grand Lake, CO 80447 — Main



Disclaimer: Sizes and Dimensions are Approximate, Actual May Vary.







Mary Stensen 561-239-7884 mary.stenson@srg.com https://my-website.com



## 560 Canal View Drive, Grand Lake, CO 80447 — 2nd Level























## 560 Canal View Drive, Grand Lake, CO 80447 — Basement













# 560 Canal View Drive, Grand Lake, CO 80447 — All Levels