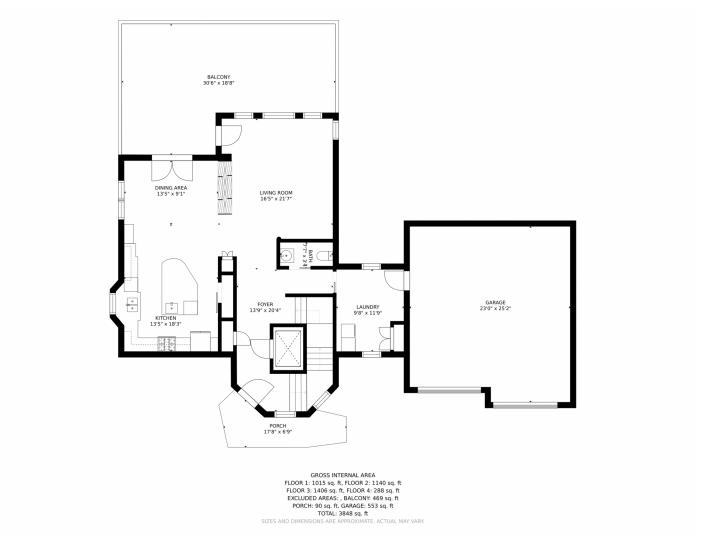

## 560 Canal View Drive, Grand Lake, CO 80447 — Main

Disclaimer: Sizes and Dimensions are Approximate, Actual May Vary.

Mary Stensen 561-239-7884 mary.stenson@srg.com https://my-website.com