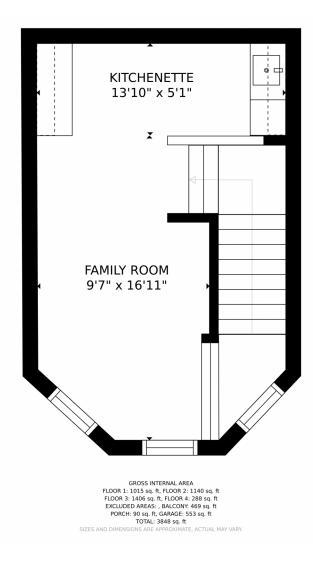

gourmet kitchen with access to a spectacular deck. This area is designed for entertaining. Taking the elevator to the second level you will find the comfortable master suite, a sitting area and two guest bedrooms. There is a cozy loft room on the top level that would be a cozy office space. The lower level boasts a bunk room that could also be another family space and one more bedroom. The home has ample storage together with a 2-car garage.







Mary Stensen 561-239-7884 mary.stenson@srg.com https://my-website.com



## 560 Canal View Drive, Grand Lake, CO 80447 — Main



Disclaimer: Sizes and Dimensions are Approximate, Actual May Vary.







Mary Stensen 561-239-7884 mary.stenson@srg.com https://my-website.com



## 560 Canal View Drive, Grand Lake, CO 80447 — 2nd Level























## 560 Canal View Drive, Grand Lake, CO 80447 — Basement













# 560 Canal View Drive, Grand Lake, CO 80447 — All Levels