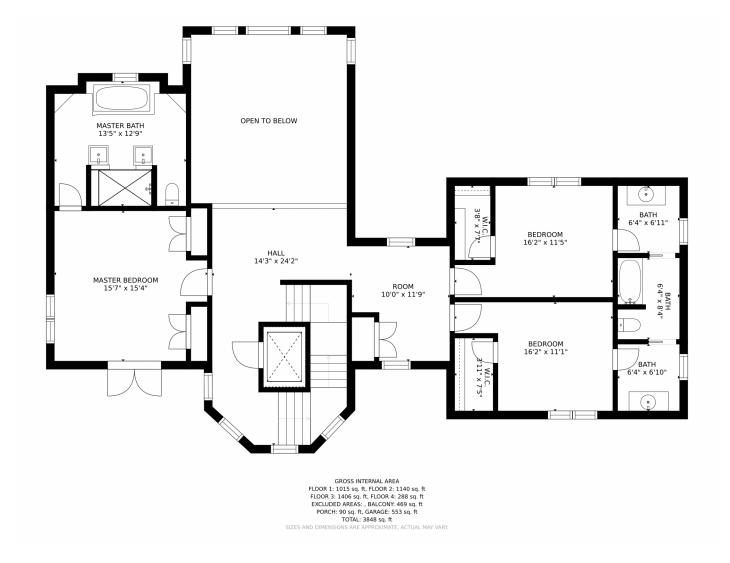

room and a gourmet kitchen with access to a spectacular deck. This area is designed for entertaining. Taking the elevator to the second level you will find the comfortable master suite, a sitting area and two guest bedrooms. There is a cozy loft room on the top level that would be a cozy office space. The lower level boasts a bunk room that could also be another family space and one more bedroom. The home has ample storage together with a 2-car garage.







Mary Stensen 561-239-7884 mary.stenson@srg.com https://my-website.com



## 560 Canal View Drive, Grand Lake, CO 80447 — Main



Disclaimer: Sizes and Dimensions are Approximate, Actual May Vary.







Mary Stensen 561-239-7884 mary.stenson@srg.com https://my-website.com



## 560 Canal View Drive, Grand Lake, CO 80447 — 2nd Level























## 560 Canal View Drive, Grand Lake, CO 80447 — Basement













# 560 Canal View Drive, Grand Lake, CO 80447 — All Levels