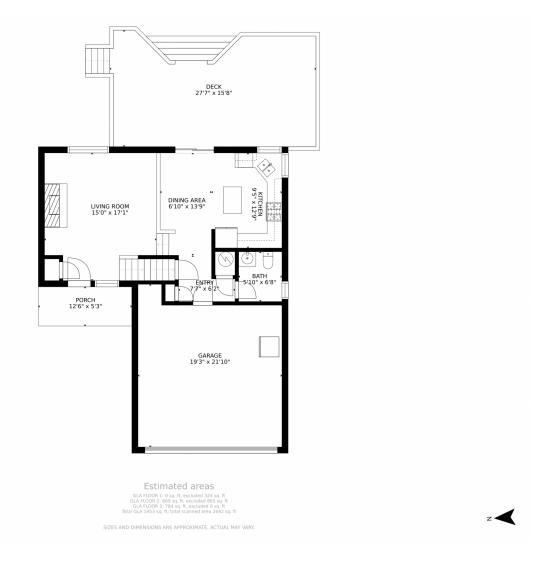

offers \$45,000 in instant equity due to a recent price drop. Located on a cul-de-sac with no rear neighbors, it features stunning curb appeal with mature trees and flowers. Inside, enjoy wood floors in an open concept kitchen, dining, and living area with a large fireplace, perfect for entertaining. The spacious deck, flagstone patio, and backyard are ideal for gatherings, complete with a firepit and garden. Upstairs, find three large bedrooms, including an ensuite primary, along with a convenient laundry room. A partially finished basement adds extra space. Close to schools, parks, public transit, and shopping—this is a place you'll love to call home!







Lauren Weiss 720-485-1500 lauren@laurenweiss.com https://www.laurenweiss.com



# 12374 Ivy Place, Brighton, CO 80602 — 1st Floor













## 12374 Ivy Place, Brighton, CO 80602 — 2nd Floor













# 12374 Ivy Place, Brighton, CO 80602 — Basement













### 12374 Ivy Place, Brighton, CO 80602 — All Floors