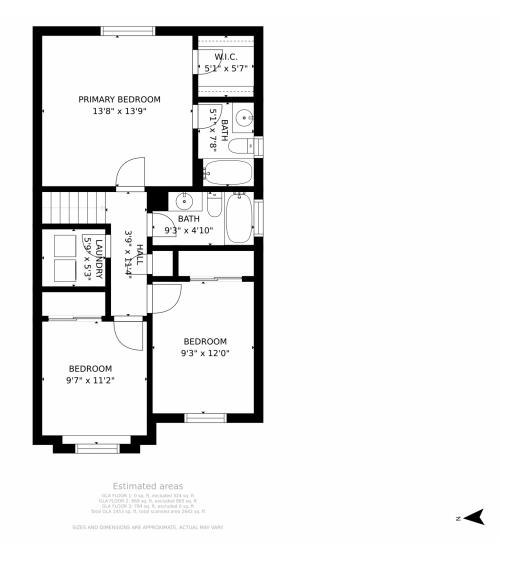

cated on a cul-de-sac with no rear neighbors, it features stunning curb appeal with mature trees and flowers. Inside, enjoy wood floors in an open concept kitchen, dining, and living area with a large fireplace, perfect for entertaining. The spacious deck, flagstone patio, and backyard are ideal for gatherings, complete with a firepit and garden. Upstairs, find three large bedrooms, including an ensuite primary, along with a convenient laundry room. A partially finished basement adds extra space. Close to schools, parks, public transit, and shopping—this is a place you'll love to call home!







Lauren Weiss 720-485-1500 lauren@laurenweiss.com https://www.laurenweiss.com



# 12374 Ivy Place, Brighton, CO 80602 — 1st Floor













## 12374 Ivy Place, Brighton, CO 80602 — 2nd Floor













# 12374 Ivy Place, Brighton, CO 80602 — Basement













### 12374 Ivy Place, Brighton, CO 80602 — All Floors