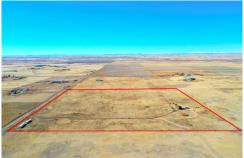

## PROPERTY DETAILS

\*COUNTRY SECLUSION\*UNIQUE...UNIQUE... LOG HOME LOCATED ON 40 + GORGEOUS ACRES! 3 BEDROOMS 2 BATHROOMS\*DOUBLE DOOR WALKOUT BASEMENT AWAITING YOUR FINISHING TOUCHES! PEACEFUL\*ROOM TO ROAM\*ABSOLUTE GORGEOUS SUNSETS FROM HUGE SOUTH WEST FACING MAJESTIC WINDOWS....2 BEDS MAIN FLOOR PLUS PRINCIPAL/MASTER SUITE UPSTAIRS WITH DIVINE VIEWS\*PROPANE GAS FIREPLACE FREE STANDING\*ROUGH IN, IN BASEMENT\*WIRED FOR HOT TUB\*TRANQUILITY AT ITS BEST AS WILDLIFE ROAM AND NATURE TAKES YOU AWAY FROM THE HUSTLE AND BUSTLE\*\*\*\*OR WORK FROM HOME IN A TRANQUIL SETTING...IT IS YOUR CHOICE! \*COMMUTE TO DENVER OR EVEN DENVER INTERNATIONAL AIRPORT IS APPROXIMATELY 1 HOUR.. AND RIGHT NOW NO TRAFFIC LIGHTS!\*

DOG RUN FENCING ON PROPERTY\*EXTRA FENCING MATERIALS ON PROPERTY\*1/4 MILE TO PAVED ROAD CR 181\* 2 CAR DETACHED MOVABLE CARPORT\*2 MODULAR HOMES ON PROPERTY USED AS STORAGE\*A SHOOTING RANGE ... YES

Wendy Brand 303-883-8383 matamaire@aol.com