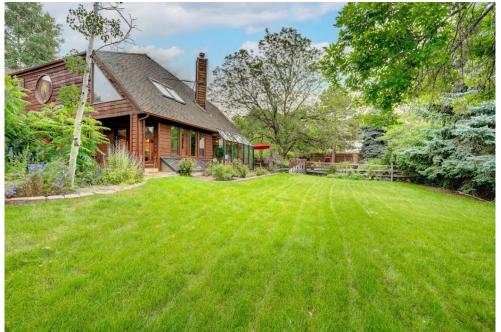

#### PROPERTY DETAILS

Exquisite, Custom Home nestled on a 18,000+ sq foot, corner lot, located in the Beautiful Briar Ridge enclave of Littleton. Fantastic Community! Outdoor playground awaits, just steps to Lee Gulch Trail, Ashbaugh pond, Highline Canal, parks, miles of bike & walking paths. All that Downtown Littleton has to offer a mere 5 minute drive. Excellent Schools!

- \*Passive Solar Design for energy efficiency
- \*Renewal by Andersen windows-Upper level new in 2020
- \*NEW carpet in upper level & basement (July 2021)
- \*Updated Kitchen & Bathrooms
- \*Oversized 2 car garage w/ electric car charging
- \*Roof-5 yrs \*Water Heater-3 yrs
- \*Seller to provide a Home Warranty at Closing