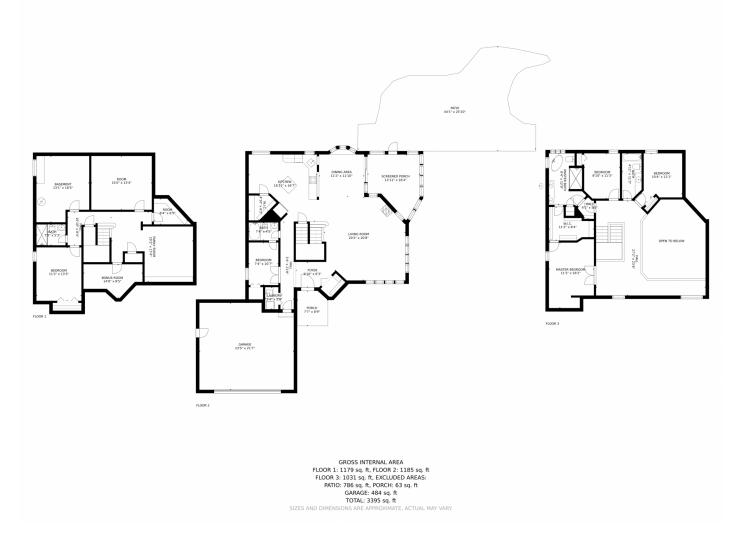

Lee Gulch Trail, Ashbaugh pond, Highline Canal, parks, miles of bike & walking paths. All that Downtown Littleton has to offer a mere 5 minute drive. Excellent Schools!

- \*Passive Solar Design for energy efficiency
- \*Renewal by Andersen windows-Upper level new in 2020
- \*NEW carpet in upper level & basement (July 2021)
- \*Updated Kitchen & Bathrooms
- \*Oversized 2 car garage w/ electric car charging
- \*Roof-5 yrs \*Water Heater-3 yrs
- \*Seller to provide a Home Warranty at Closing











# 1367 West Briarwood Avenue, Littleton, CO 80120 — Main Level













# 1367 West Briarwood Avenue, Littleton, CO 80120 — Upper Level













# 1367 West Briarwood Avenue, Littleton, CO 80120 — Lower Level













# 1367 West Briarwood Avenue, Littleton, CO 80120 — All Levels