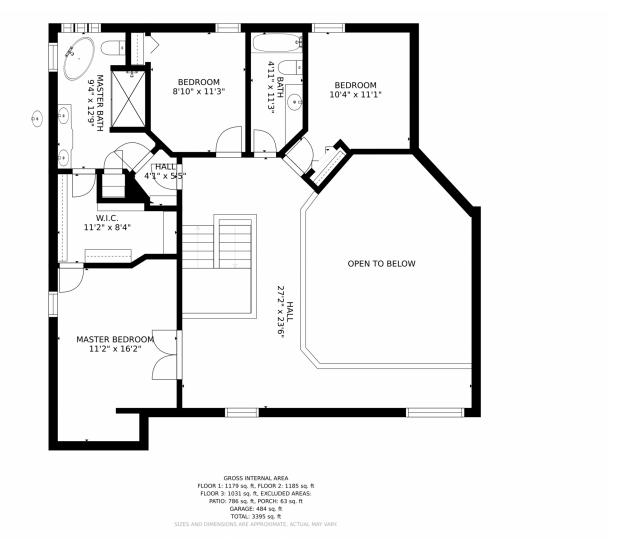

a 18,000+ sq foot, corner lot, located in the Beautiful Briar Ridge enclave of Littleton. Fantastic Community! Outdoor playground awaits, just steps to Lee Gulch Trail, Ashbaugh pond, Highline Canal, parks, miles of bike & walking paths. All that Downtown Littleton has to offer a mere 5 minute drive. Excellent Schools!

- \*Passive Solar Design for energy efficiency
- \*Renewal by Andersen windows-Upper level new in 2020
- \*NEW carpet in upper level & basement (July 2021)
- \*Updated Kitchen & Bathrooms
- \*Oversized 2 car garage w/ electric car charging
- \*Roof-5 yrs \*Water Heater-3 yrs
- \*Seller to provide a Home Warranty at Closing











# 1367 West Briarwood Avenue, Littleton, CO 80120 — Main Level













# 1367 West Briarwood Avenue, Littleton, CO 80120 — Upper Level













# 1367 West Briarwood Avenue, Littleton, CO 80120 — Lower Level













# 1367 West Briarwood Avenue, Littleton, CO 80120 — All Levels