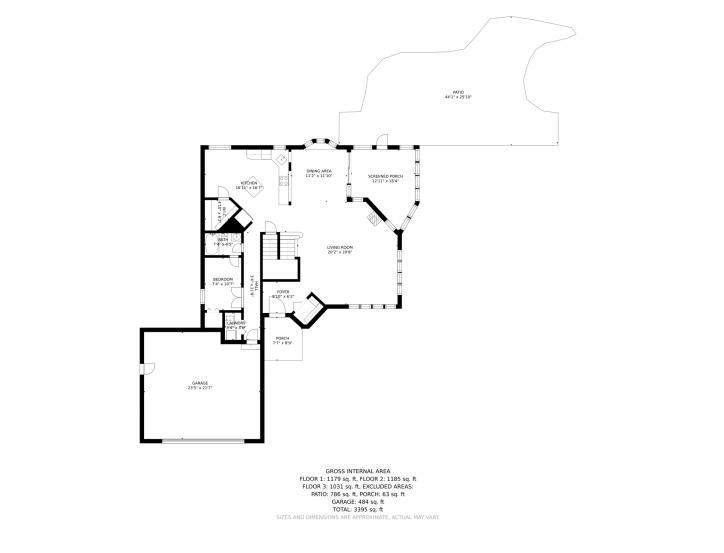

le Family











#### PROPERTY DETAILS

Exquisite, Custom Home nestled on a 18,000+ sq foot, corner lot, located in the Beautiful Briar Ridge enclave of Littleton. Fantastic Community! Outdoor playground awaits, just steps to Lee Gulch Trail, Ashbaugh pond, Highline Canal, parks, miles of bike & walking paths. All that Downtown Littleton has to offer a mere 5 minute drive. Excellent Schools!

- \*Passive Solar Design for energy efficiency
- \*Renewal by Andersen windows-Upper level new in 2020
- \*NEW carpet in upper level & basement (July 2021)
- \*Updated Kitchen & Bathrooms
- \*Oversized 2 car garage w/ electric car charging
- \*Roof-5 yrs \*Water Heater-3 yrs
- \*Seller to provide a Home Warranty at Closing











# 1367 West Briarwood Avenue, Littleton, CO 80120 — Main Level













# 1367 West Briarwood Avenue, Littleton, CO 80120 — Upper Level













# 1367 West Briarwood Avenue, Littleton, CO 80120 — Lower Level













# 1367 West Briarwood Avenue, Littleton, CO 80120 — All Levels