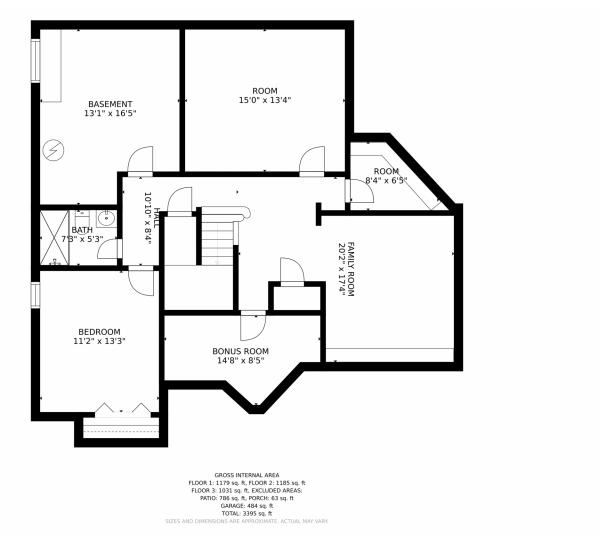

of Littleton. Fantastic Community! Outdoor playground awaits, just steps to Lee Gulch Trail, Ashbaugh pond, Highline Canal, parks, miles of bike & walking paths. All that Downtown Littleton has to offer a mere 5 minute drive. Excellent Schools!

- \*Passive Solar Design for energy efficiency
- \*Renewal by Andersen windows-Upper level new in 2020
- \*NEW carpet in upper level & basement (July 2021)
- \*Updated Kitchen & Bathrooms
- \*Oversized 2 car garage w/ electric car charging
- \*Roof-5 yrs \*Water Heater-3 yrs
- \*Seller to provide a Home Warranty at Closing











# 1367 West Briarwood Avenue, Littleton, CO 80120 — Main Level













# 1367 West Briarwood Avenue, Littleton, CO 80120 — Upper Level













# 1367 West Briarwood Avenue, Littleton, CO 80120 — Lower Level













# 1367 West Briarwood Avenue, Littleton, CO 80120 — All Levels