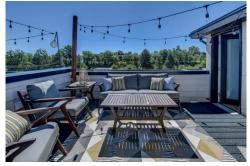

## PROPERTY DETAILS

This luxurious condo has abundant upgrades and stunning mountain views. Three stories with a fantastic rooftop patio for entertaining and enjoying the mountian views. Bright and beautiful with Hickory floors, high ceilings, floating staircase, metal railings, gas fireplace, huge balcony and open concept floor plan. Kitchen has walnut veneer and euro-style cabinets, quartz counters, beautiful backsplash, pantry, stainless appliances and a huge island with seating. Ensuite master has high-end finishes, concrete sinks, large marble shower and walk-in closet. 2 bed, 4 bath, 2 car garage. An amazing home in the heart of Historic Downtown Littleton!