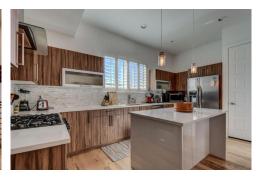

## PROPERTY DETAILS

This luxurious condo has abundant upgrades and stunning mountain views. Three stories with a fantastic rooftop patio for entertaining and enjoying the mountian views. Bright and beautiful with Hickory floors, high ceilings, floating staircase, metal railings, gas fireplace, huge balcony and open concept floor plan. Kitchen has walnut veneer and euro-style cabinets, quartz counters, beautiful backsplash, pantry, stainless appliances and a huge island with seating. Ensuite master has high-end finishes, concrete sinks, large marble shower and walk-in closet. 2 bed, 4 bath, 2 car garage. An amazing home in the heart of Historic Downtown Littleton!