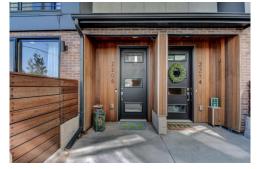

## PROPERTY DETAILS

This luxurious condo has abundant upgrades and stunning mountain views. Three stories with a fantastic rooftop patio for entertaining and enjoying the mountian views. Bright and beautiful with Hickory floors, high ceilings, floating staircase, metal railings, gas fireplace, huge balcony and open concept floor plan. Kitchen has walnut veneer and euro-style cabinets, quartz counters, beautiful backsplash, pantry, stainless appliances and a huge island with seating. Ensuite master has high-end finishes, concrete sinks, large marble shower and walk-in closet. 2 bed, 4 bath, 2 car garage. An amazing home in the heart of Historic Downtown Littleton!