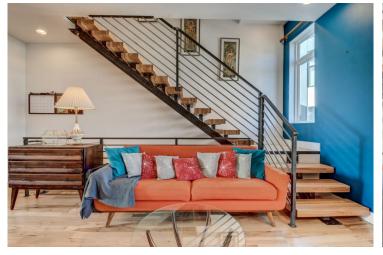

## PROPERTY DETAILS

This luxurious condo has abundant upgrades and stunning mountain views. Three stories with a fantastic rooftop patio for entertaining and enjoying the mountian views. Bright and beautiful with Hickory floors, high ceilings, floating staircase, metal railings, gas fireplace, huge balcony and open concept floor plan. Kitchen has walnut veneer and euro-style cabinets, quartz counters, beautiful backsplash, pantry, stainless appliances and a huge island with seating. Ensuite master has high-end finishes, concrete sinks, large marble shower and walk-in closet. 2 bed, 4 bath, 2 car garage. An amazing home in the heart of Historic Downtown Littleton!