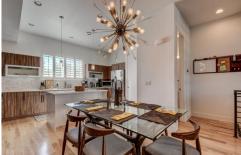

## PROPERTY DETAILS

This luxurious condo has abundant upgrades and stunning mountain views. Three stories with a fantastic rooftop patio for entertaining and enjoying the mountian views. Bright and beautiful with Hickory floors, high ceilings, floating staircase, metal railings, gas fireplace, huge balcony and open concept floor plan. Kitchen has walnut veneer and euro-style cabinets, quartz counters, beautiful backsplash, pantry, stainless appliances and a huge island with seating. Ensuite master has high-end finishes, concrete sinks, large marble shower and walk-in closet. 2 bed, 4 bath, 2 car garage. An amazing home in the heart of Historic Downtown Littleton!