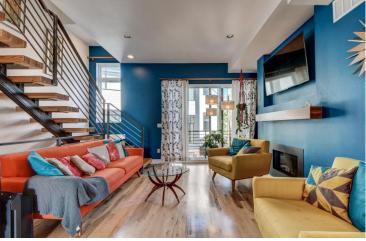

## PROPERTY DETAILS

This luxurious condo has abundant upgrades and stunning mountain views. Three stories with a fantastic rooftop patio for entertaining and enjoying the mountian views. Bright and beautiful with Hickory floors, high ceilings, floating staircase, metal railings, gas fireplace, huge balcony and open concept floor plan. Kitchen has walnut veneer and euro-style cabinets, quartz counters, beautiful backsplash, pantry, stainless appliances and a huge island with seating. Ensuite master has high-end finishes, concrete sinks, large marble shower and walk-in closet. 2 bed, 4 bath, 2 car garage. An amazing home in the heart of Historic Downtown Littleton!