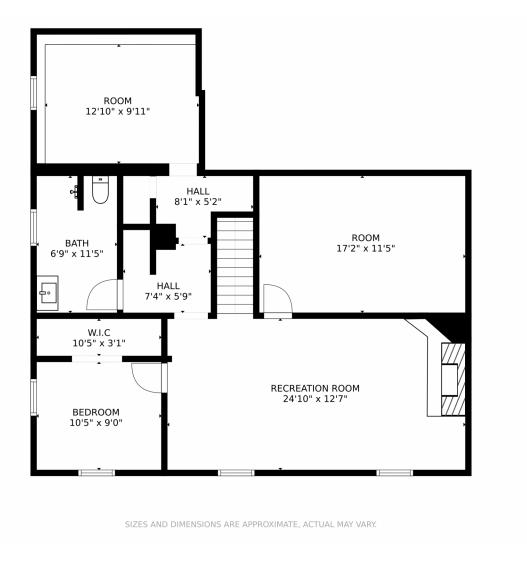

## 4841 S Lipan Street, Englewood, CO 80110 — Main

Disclaimer: Sizes and Dimensions are Approximate, Actual May Vary.