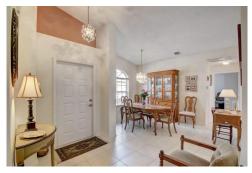

## PROPERTY DETAILS

This stunning custom modern ranch home has been fully renovated and features an oversized 2-car garage plus an attached 1-car garage. As you enter, you'll find refinished hardwood floors and plenty of natural light. The luxurious galley kitchen, ideal for entertaining, includes 42" cabinets, quartz countertops, stainless steel appliances, and a glass tile backsplash. Enjoy mountain views from the sunroom and back patio. The finished basement offers a large family room, two additional bedrooms, and a 34 bathroom. New landscaping with a sprinkler system enhances the front and back yards. Conveniently located near Belleview Park, Englewood Rec Center, and the Oxford Light Rail Station, with shops and restaurants nearby. FHA eligible after 1/13/2020.