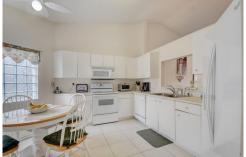

## PROPERTY DETAILS

This stunning custom modern ranch home has been fully renovated and features an oversized 2-car garage plus an attached 1-car garage. As you enter, you'll find refinished hardwood floors and plenty of natural light. The luxurious galley kitchen, ideal for entertaining, includes 42" cabinets, quartz countertops, stainless steel appliances, and a glass tile backsplash. Enjoy mountain views from the sunroom and back patio. The finished basement offers a large family room, two additional bedrooms, and a 34 bathroom. New landscaping with a sprinkler system enhances the front and back yards. Conveniently located near Belleview Park, Englewood Rec Center, and the Oxford Light Rail Station, with shops and restaurants nearby. FHA eligible after 1/13/2020.