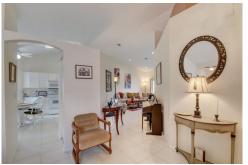

## PROPERTY DETAILS

This stunning custom modern ranch home has been fully renovated and features an oversized 2-car garage plus an attached 1-car garage. As you enter, you'll find refinished hardwood floors and plenty of natural light. The luxurious galley kitchen, ideal for entertaining, includes 42" cabinets, quartz countertops, stainless steel appliances, and a glass tile backsplash. Enjoy mountain views from the sunroom and back patio. The finished basement offers a large family room, two additional bedrooms, and a 34 bathroom. New landscaping with a sprinkler system enhances the front and back yards. Conveniently located near Belleview Park, Englewood Rec Center, and the Oxford Light Rail Station, with shops and restaurants nearby. FHA eligible after 1/13/2020.