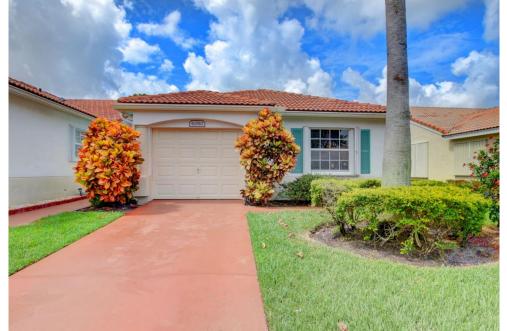

## PROPERTY DETAILS

This stunning custom modern ranch home has been fully renovated and features an oversized 2-car garage plus an attached 1-car garage. As you enter, you'll find refinished hardwood floors and plenty of natural light. The luxurious galley kitchen, ideal for entertaining, includes 42" cabinets, quartz countertops, stainless steel appliances, and a glass tile backsplash. Enjoy mountain views from the sunroom and back patio. The finished basement offers a large family room, two additional bedrooms, and a 34 bathroom. New landscaping with a sprinkler system enhances the front and back yards. Conveniently located near Belleview Park, Englewood Rec Center, and the Oxford Light Rail Station, with shops and restaurants nearby. FHA eligible after 1/13/2020.