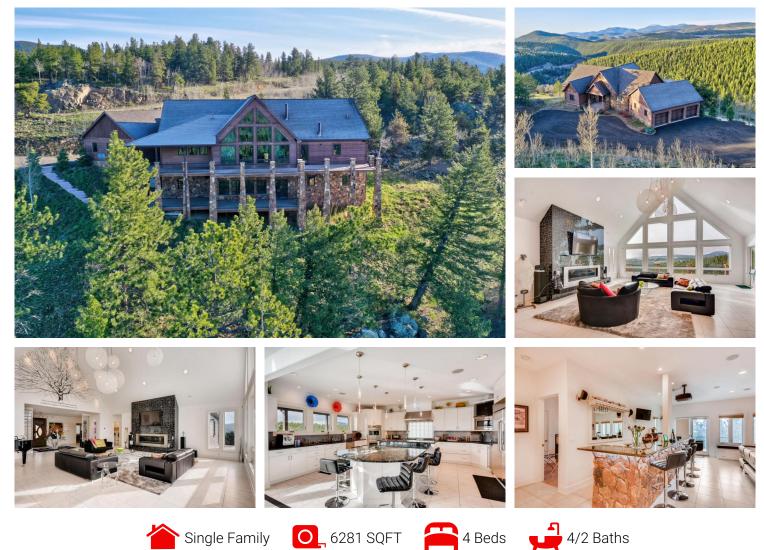

## PROPERTY DETAILS

Stunning Mountain Modern Masterpiece with AWESOME DIVIDE VIEWS! Feng Shui designed. Great for entertaining with 2 large outdoor decks (upper 832 s.f. and 648 lower) 4 Beds w/en-suite baths, 2 kitchens, 2 laundry rooms, huge kitchen island with 8+ seating, media/large bar family room, whole house Sonas stereo inside and out. 3 gas fireplaces. Warm-board in-floor radiant heat, porcelain tile floors, Whole house generator. His/Her master bath/closets with TVs in vanity mirrors, jetted tub, steam double head shower. Almost all Furniture included (ask agent for list of inclusions). Located in upscale Black Hawk neighborhood 5 mins. to casinos, 30 mins. to Eldora Ski resort near Nederland or 1 hour on I-70 to other world-class ski resorts, 45 mins. to Denver. Hike, Bike, ATV, fish and more at nearby Golden Gate State Park or Arapahoe National Forest. This home would make a great family vacation retreat, VRBO or permanent residence. Gilpin County has low real estate taxes!!!